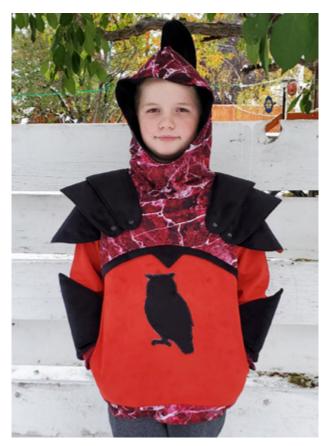

# Satchia Herring

Size -Nickel, Petite Height

Black is heavy weight cotton/spandex. Dragon skin and wine leather prints are medium weight cotton/spandex.

Full armour with Pauldrons A&B

Size Mithril, Petite height, shortened 1" in body and sleeves Orange owl is sueded knit with French terry red marble