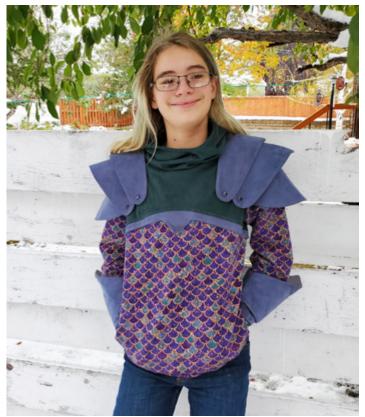

## **Mother Grimm**

Size -Lead, Tall height. French Terry throughout. Full armour set with omission of hood crest - Pauldrons A&B

Alyssa Dawn Wesselmann - thesewinggoatherd.blogspot.com

Size Bronze, Regular height CL and French Terry. Full armour set with the addition of Pauldrons C with A&B