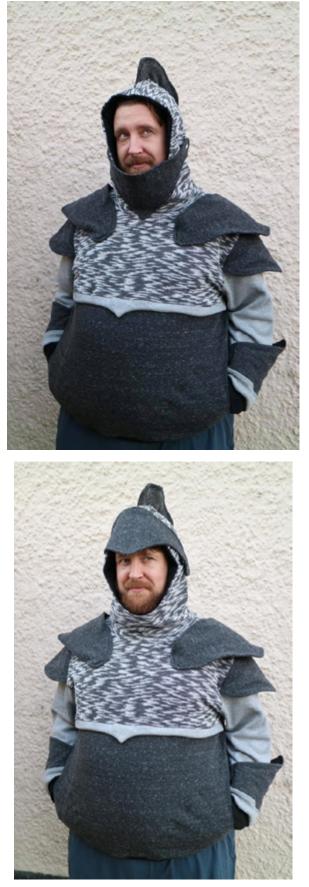

## **Mother Grimm**

Size -Lead, Tall height. French Terry throughout. Full armour set with omission of hood crest - Pauldrons A&B

Alyssa Dawn Wesselmann - thesewinggoatherd.blogspot.com

Size Bronze, Regular height CL and French Terry. Full armour set with the addition of Pauldrons C with A&B

## **Mother Grimm**

Size -Lead, Tall height French Terry throughout. Waistband CL Full armour with Pauldrons set A&B

# **Mother Grimm**

Size Lead, Tall height French Terry throughout