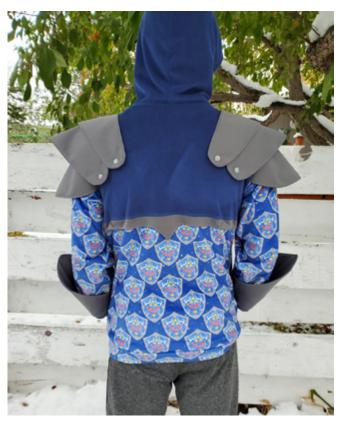

## **Mother Grimm**

Size -Lead, Tall height. French Terry throughout. Full armour set with omission of hood crest - Pauldrons A&B

Alyssa Dawn Wesselmann - thesewinggoatherd.blogspot.com

Size Bronze, Regular height CL and French Terry. Full armour set with the addition of Pauldrons C with A&B

## **Mother Grimm**

Size -Lead, Tall height French Terry throughout. Waistband CL Full armour with Pauldrons set A&B

# **Mother Grimm**

Size Lead, Tall height French Terry throughout