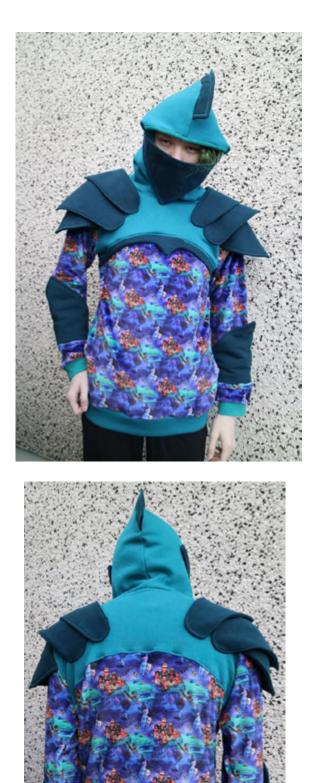

## **Mother Grimm**

Size -Lead, Tall height. French Terry throughout. Full armour set with omission of hood crest - Pauldrons A&B

Alyssa Dawn Wesselmann - thesewinggoatherd.blogspot.com

Size Bronze, Regular height CL and French Terry. Full armour set with the addition of Pauldrons C with A&B