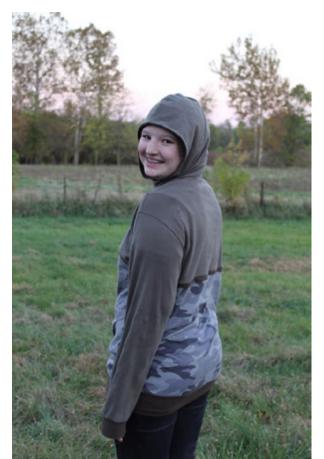

## Marina Turner

Size Lead, Regular height (5'10)

Red is bullet, black is stretch vinyl. Grey is sweatshirt knit, cuffs and bands are CL Armour with no visor, gauntlets or head crest