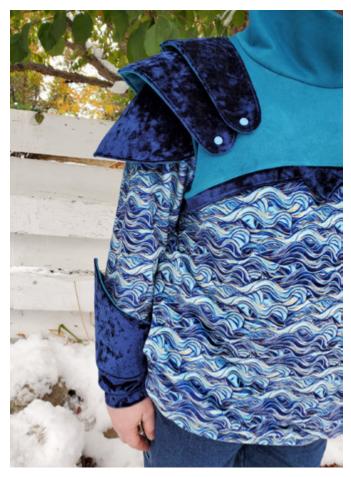

# Cat Snowdrop

Size -Silver, Regular height Sweater knit with ribbed lurex knit armour lined with fusible fleece. Full armour set with Pauldron set C

# Gina Jachimowicz Mautz

Size -Nickel, Regular height CL throughout Armour with no head crest and Pauldron set C