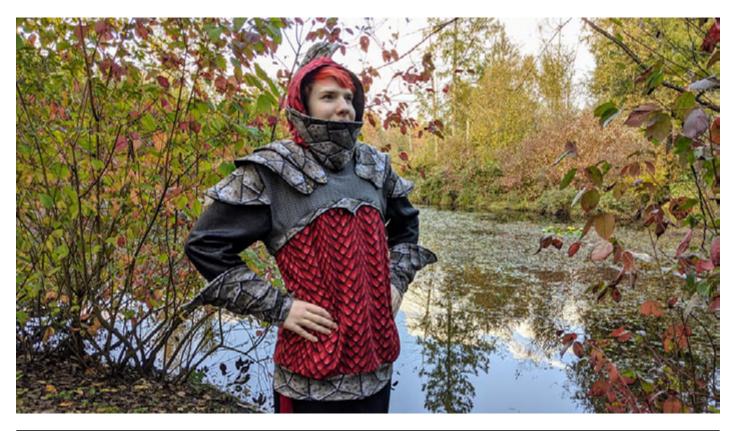

## **Mother Grimm**

Size -Lead, Tall height. French Terry throughout. Full armour set with omission of hood crest - Pauldrons A&B

Alyssa Dawn Wesselmann - thesewinggoatherd.blogspot.com

Size Bronze, Regular height CL and French Terry. Full armour set with the addition of Pauldrons C with A&B