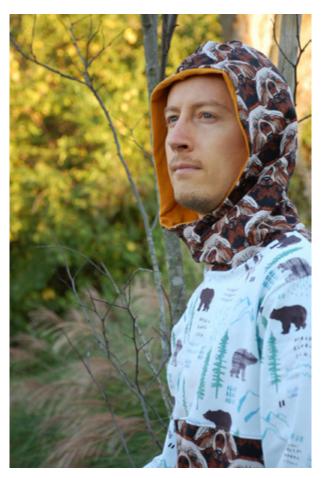

een stripes), Jacquard jersey - cotton polyester elasthaan (grey) Armour with no head crest and pauldron set C





## Marina Turner

Size Lead, Regular height (5'10)

Red is bullet, black is stretch vinyl. Grey is sweatshirt knit, cuffs and bands are CL Armour with no visor, gauntlets or head crest





# Antonia Moussakou

Size Bronze, Petite height, 150cm in height FT for all Full armour with Pauldron set A&B





## **Mother Grimm**

Size -Lead, Tall height French Terry throughout. Waistband CL Full armour with Pauldrons set A&B







# Kara Chapin Brookfield

Top pictures -Size Steel, petite height, 5' 3", all anti pill fleece Bottom picture -black & purple is silver regular, 5' 9", anti pill fleece







# Plain Gwalch examples

Holly Lynn Donaldson Size Bronze, petite height, cl









# Alyssa Dawn Wesselmann - thesewinggoatherd.blogspot.com

Regular Bronze shown on a petite bronze female model.

Curved front blocking, straight back blacking. Cotton interlock for sleeves, hood, and upper blocking. Lightweight French terry for lower body blocking. Cotton Lycra for bands, hood lining, and pocket lining.









# Clarrie Ramsden

Size Gold, Tall height Scuba and fleece





Kierie Burton

Child size 10, Adult size Nickel, tall height. Both in cl. Colour block curved front, plain back









# Clarrie Ramsden

Size Iron in Tall height. Model should have been in Regular. Cotton Jersey, poly jersey cuffs, lining and contrast. Sleeves shortened by 3".













# Size Gold, Tall height

FT



# Antonia Moussakou

Size Bronze, petite height Fabric knitted stretch