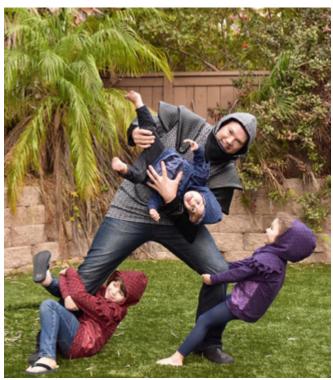

## **Mother Grimm**

Size -Lead, Tall height. French Terry throughout. Full armour set with omission of hood crest - Pauldrons A&B

Alyssa Dawn Wesselmann - thesewinggoatherd.blogspot.com

Size Bronze, Regular height CL and French Terry. Full armour set with the addition of Pauldrons C with A&B

## **Mother Grimm**

Size -Lead, Tall height French Terry throughout. Waistband CL Full armour with Pauldrons set A&B

# **Mother Grimm**

Size Lead, Tall height French Terry throughout