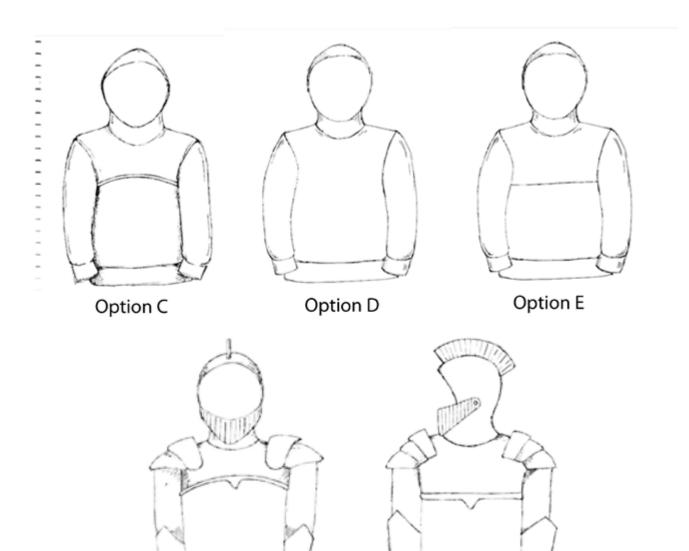

# SYR GWALCHMEI ADULT TOP





Option B

Option A

# Gwalchmai Armour examples p 3-29 Gwalch Plain examples p30-40

|                                                       | Chest cm                               | Waist cm                                   | Seat (lower<br>hips area)              | Neck to<br>Waist<br>Petite<br>163-170cm                        | Neck to<br>Waist<br>Regular<br>173 -180cm           | Neck to<br>Waist<br>Tall<br>183-190cm                 |
|-------------------------------------------------------|----------------------------------------|--------------------------------------------|----------------------------------------|----------------------------------------------------------------|-----------------------------------------------------|--------------------------------------------------