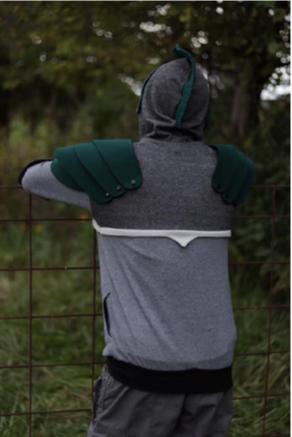

## **Mother Grimm**

Size -Lead, Tall height. French Terry throughout. Full armour set with omission of hood crest - Pauldrons A&B

Alyssa Dawn Wesselmann - thesewinggoatherd.blogspot.com

Size Bronze, Regular height CL and French Terry. Full armour set with the addition of Pauldrons C with A&B

## **Mother Grimm**

Size -Lead, Tall height French Terry throughout. Waistband CL Full armour with Pauldrons set A&B