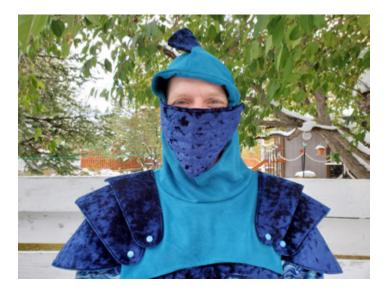

## **Mother Grimm**

Size -Lead, Tall height. French Terry throughout. Full armour set with omission of hood crest - Pauldrons A&B

Alyssa Dawn Wesselmann - thesewinggoatherd.blogspot.com

Size Bronze, Regular height CL and French Terry. Full armour set with the addition of Pauldrons C with A&B

## **Mother Grimm**

Size -Lead, Tall height French Terry throughout. Waistband CL Full armour with Pauldrons set A&B

# **Mother Grimm**

Size Lead, Tall height French Terry throughout