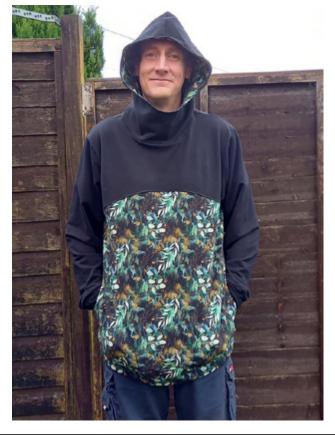

# Alyssa Dawn Wesselmann - thesewinggoatherd.blogspot.com

Regular Bronze shown on a petite bronze female model.

Curved front blocking, straight back blacking. Cotton interlock for sleeves, hood, and upper blocking. Lightweight French terry for lower body blocking. Cotton Lycra for bands, hood lining, and pocket lining.