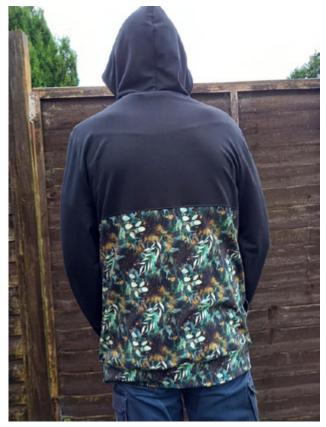

# Alyssa Dawn Wesselmann - thesewinggoatherd.blogspot.com

Regular Bronze shown on a petite bronze female model.

Curved front blocking, straight back blacking. Cotton interlock for sleeves, hood, and upper blocking. Lightweight French terry for lower body blocking. Cotton Lycra for bands, hood lining, and pocket lining.