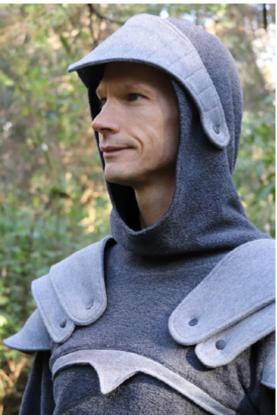

# SYR GWALCHMEI ADULT TOP

Option B

Option A

# Gwalchmai Armour examples p 3-29 Gwalch Plain examples p30-40

|                                                       | Chest cm                               | Waist cm                                   | Seat (lower<br>hips area)              | Neck to<br>Waist<br>Petite<br>163-170cm                        | Neck to<br>Waist<br>Regular<br>173 -180cm           | Neck to<br>Waist<br>Tall<br>183-190cm                 |
|-------------------------------------------------------|----------------------------------------|--------------------------------------------|----------------------------------------|----------------------------------------------------------------|-----------------------------------------------------|-------------------------------------------------------|
| Mithril                                               | 86.36                                  | 71.12                                      | 86.36                                  | 41                                                             | 43                                                  | 45                                                    |
| Bronze                                                | 91.44                                  | 76.20                                      | 91.44                                  | 41.4                                                           | 43.4                                                | 45.4                                                  |
| Platinum                                              | 96.52                                  | 81.28                                      | 96.52                                  | 41.8                                                           | 43.8                                                | 45.8                                                  |
| Steel                                                 | 101.6                                  | 86.36                                      | 101.6                                  | 42.2                                                           | 44.2                                                | 46.2                                                  |
| Uranium                                               | 106.68                                 | 91.44                                      | 106.68                                 | 42.6                                                           | 44.6                                                | 46.6                                                  |
| Nickel                                                | 111.76                                 | 96.52                                      | 111.76                                 | 42.8                                                           | 44.8                                                | 46.8                                                  |
| Lead                                                  | 116.84                                 | 102.87                                     | 116.84                                 | 43                                                             | 45                                                  | 47                                                    |
| Iron                                                  | 121.92                                 | 109.22                                     | 121.92                                 | 43.2                                                           | 45.2                                                | 47.2                                                  |
| Silver                                                | 127                                    | 115.57                                     | 127                                    | 43.4                                                           | 45.4                                                | 47.4                                                  |
| Aluminium                                             | 132.08                                 | 121.92                                     | 132.08                                 | 43.6                                                           | 45.6                                                | 47.6                                                  |
| Gold                                                  | 137.16                                 | 129.54                                     | 137.16                                 | 43.8                                                           | 45.8                                                | 47.8                                                  |
| Tin                                                   | 142.24                                 | 137.16                                     | 142.24                                 | 44                                                             | 46                                                  | 48                                                    |
| Copper                                                | 147.32                                 | 144.78                                     | 147.32                                 | 44.2                                                           | 46.2                                                | 48.2                                                  |
| Mercury                                               | 152.4                                  | 152.4                                      | 152.4                                  | 44.4                                                           | 46.4                                                | 48.4                                                  |
|                                                       | Chest in                               | Waist in                                   | Seat (lower<br>hips area)              | Neck to<br>Waist<br>Petite<br>5ft4"- 5'ft7"                    | Neck to<br>Waist<br>Regular<br>5ft8"- 5ft11"        | Neck to<br>Waist<br>Tall<br>6ft - 6ft3"               |
| Mithril                                               | 34                                     | 28                                         | 34                                     | 16                                                             | 16.75                                               | 17.75                                                 |
| Bronze                                                | 36                                     | 30                                         | 36                                     | 16.3                                                           | 17                                                  | 17.9                                                  |
| Platinum                                              | 38                                     | 32                                         | 38                                     | 16.5                                                           | 17.25                                               | 18                                                    |
| Steel                                                 | 40                                     |                                            |                                        |                                                                |                                                     |                                                       |
| 1.1                                                   | 40                                     | 34                                         | 40                                     | 16.6                                                           | 17.4                                                | 18.2                                                  |
| Uranium                                               | 40                                     | 34<br>36                                   | 40<br>42                               | 16.6<br>16.75                                                  | 17.4<br>17.5                                        | 18.2<br>18.3                                          |
| Nickel                                                |                                        |                                            |                                        |                                                                |                                                     |                                                       |
|                                                       | 42                                     | 36                                         | 42                                     | 16.75                                                          | 17.5                                                | 18.3                                                  |
| Nickel                                                | 42<br>44                               | 36<br>38                                   | 42<br>44                               | 16.75<br>16.85                                                 | 17.5<br>17.6                                        | 18.3<br>18.4                                          |
| Nickel<br>Lead                                        | 42<br>44<br>46                         | 36<br>38<br>40.5                           | 42<br>44<br>46                         | 16.75<br>16.85<br>16.95                                        | 17.5<br>17.6<br>17.7                                | 18.3<br>18.4<br>18.5                                  |
| Nickel<br>Lead<br>Iron                                | 42<br>44<br>46<br>48                   | 36<br>38<br>40.5<br>43                     | 42<br>44<br>46<br>48                   | 16.75<br>16.85<br>16.95<br>17                                  | 17.5<br>17.6<br>17.7<br>17.8                        | 18.3<br>18.4<br>18.5<br>18.6                          |
| Nickel<br>Lead<br>Iron<br>Silver                      | 42<br>44<br>46<br>48<br>50             | 36<br>38<br>40.5<br>43<br>45.5             | 42<br>44<br>46<br>48<br>50             | 16.75<br>16.85<br>16.95<br>17<br>17.1                          | 17.5<br>17.6<br>17.7<br>17.8<br>17.9                | 18.3<br>18.4<br>18.5<br>18.6<br>18.7                  |
| Nickel<br>Lead<br>Iron<br>Silver<br>Aluminium         | 42<br>44<br>46<br>48<br>50<br>52       | 36<br>38<br>40.5<br>43<br>45.5<br>48       | 42<br>44<br>46<br>48<br>50<br>52       | 16.75<br>16.85<br>16.95<br>17<br>17.1<br>17.2                  | 17.5<br>17.6<br>17.7<br>17.8<br>17.9<br>18          | 18.3<br>18.4<br>18.5<br>18.6<br>18.7<br>18.8          |
| Nickel<br>Lead<br>Iron<br>Silver<br>Aluminium<br>Gold | 42<br>44<br>46<br>48<br>50<br>52<br>54 | 36<br>38<br>40.5<br>43<br>45.5<br>48<br>51 | 42<br>44<br>46<br>48<br>50<br>52<br>54 | 16.75<br>16.85<br>16.95<br>17<br>17.1<br>17.1<br>17.2<br>17.25 | 17.5<br>17.6<br>17.7<br>17.8<br>17.9<br>18<br>18.05 | 18.3<br>18.4<br>18.5<br>18.6<br>18.7<br>18.8<br>18.85 |