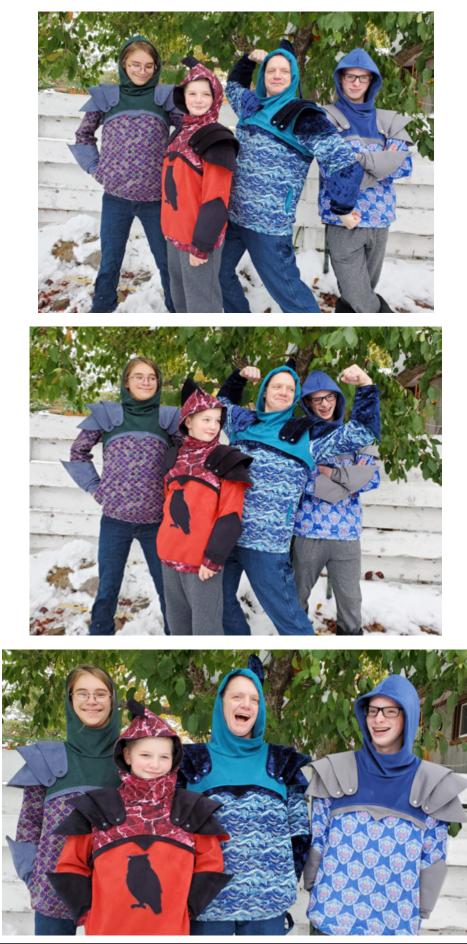

our with Pauldron set A&B





# Cat Snowdrop

Size -Silver, Regular height Sweater knit with ribbed lurex knit armour lined with fusible fleece. Full armour set with Pauldron set C











# Satchia Herring

Size -Nickel, Petite Height

Black is heavy weight cotton/spandex. Dragon skin and wine leather prints are medium weight cotton/spandex.

Full armour with Pauldrons A&B





Size Mithril, Petite height, shortened 1" in body and sleeves Orange owl is sueded knit with French terry red marble







Finm

# Size Mithril, Petite height

Scales are thick cotton lycra with a heavy sueded poly knit.







Size Bronze, Petite height Double minky plush with sueded poly.







Finn

Size Uranium, Petite height Double minky plush and stretch velvet









See previous photos for details





# Jennifer Beach

Size -Iron, Tall height Chainmail fabric is cotton lycra from geek garden fabrics and and solid is refined ponte from Joann's Full armour with Pauldrons A&B











## **Yvonne Skanes**

Size -Steel, Regular height Made out of French terry. Full armour with PauldronS A&B









#### **Deb Hansson**

Size - Platinum, Regular height

Armour pieces from a mystery knit used wrong side out for design, and fusible fleece. Body from arctic fleece. Bands from jogging fleece

Full armour set with pauldrons A&B









# Gaëlle Davila

Size -Steel, Regular Height French Terry Full armour set with Pauldrons A&B





## Gaëlle Davila

Size - Steel, Petite height French Terry and metalized Sweat fabric Full armour set with Pauldrons A&B





# Sam Radford

Size -Bronze, Tall