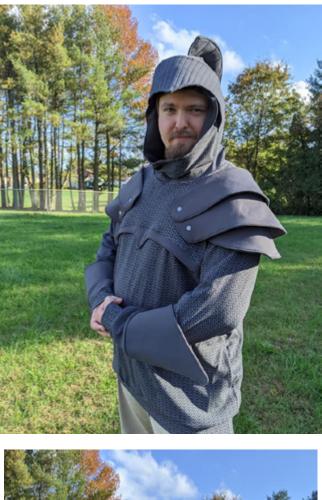

## **Mother Grimm**

Size -Lead, Tall height. French Terry throughout. Full armour set with omission of hood crest - Pauldrons A&B

Alyssa Dawn Wesselmann - thesewinggoatherd.blogspot.com

Size Bronze, Regular height CL and French Terry. Full armour set with the addition of Pauldrons C with A&B