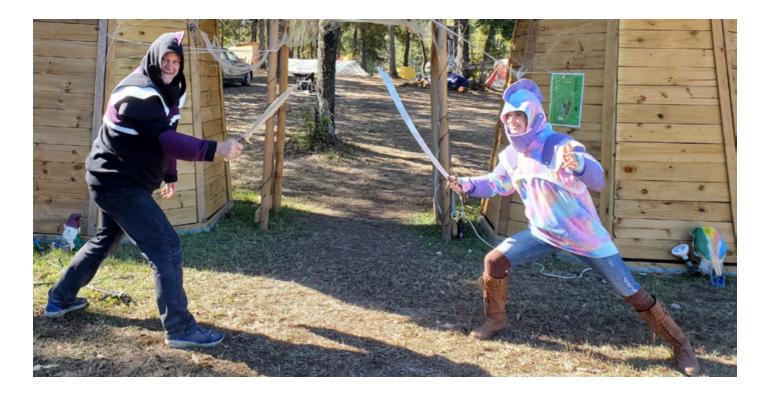

## **Mother Grimm**

Size -Lead, Tall height. French Terry throughout. Full armour set with omission of hood crest - Pauldrons A&B

Alyssa Dawn Wesselmann - thesewinggoatherd.blogspot.com

Size Bronze, Regular height CL and French Terry. Full armour set with the addition of Pauldrons C with A&B