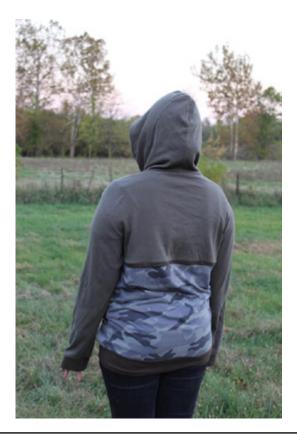

## **Mother Grimm**

Size -Lead, Tall height. French Terry throughout. Full armour set with omission of hood crest - Pauldrons A&B

Alyssa Dawn Wesselmann - thesewinggoatherd.blogspot.com

Size Bronze, Regular height CL and French Terry. Full armour set with the addition of Pauldrons C with A&B

## **Mother Grimm**

Size -Lead, Tall height French Terry throughout. Waistband CL Full armour with Pauldrons set A&B

# **Mother Grimm**

Size Lead, Tall height French Terry throughout