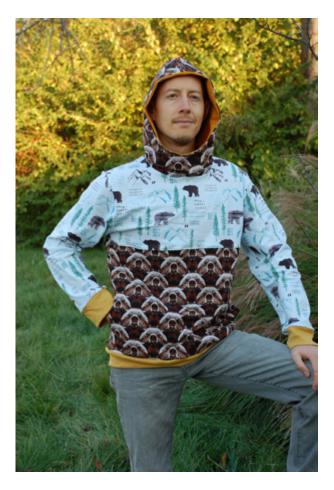

n stripes), Jacquard jersey - cotton polyester elasthaan (grey) Armour with no head crest and pauldron set C





## Marina Turner

Size Lead, Regular height (5'10)

Red is bullet, black is stretch vinyl. Grey is sweatshirt knit, cuffs and bands are CL Armour with no visor, gauntlets or head crest





# Antonia Moussakou

Size Bronze, Petite height, 150cm in height FT for all Full armour with Pauldron set A&B





## **Mother Grimm**

Size -Lead, Tall height French Terry throughout. Waistband CL Full armour with Pauldrons set A&B







# Kara Chapin Brookfield

Top pictures -Size Steel, petite height, 5' 3", all anti pill fleece Bottom picture -black & purple is silver regular, 5' 9", anti pill fleece







# Plain Gwalch examples

Holly Lynn Donaldson Size Bronze, petite height, cl









# Alyssa Dawn Wesselmann - thesewinggoatherd.blogspot.com

Regular Bronze shown on a petite bronze female model.

Curved front blocking, straight back blacking. Cotton interlock for sleeves, hood, and upper blocking. Lightweight French terry for lower body blocking. Cotton Lycra for bands, hood lining, and pocket lining.









# Clarrie Ramsden

Size Gold, Tall height Scuba and fleece





Kierie Burton

Child size 10, Adult size Nickel, tall height. Both in cl. Colour block curved front, plain back









# Clarrie Ramsden

Size Iron in Tall height. Model should have been in Regular. Cotton Jersey, poly jersey cuffs, lining and contrast. Sleeves shortened by 3".













# Size Gold, Tall height

FT



# Antonia Moussakou

Size Bronze, petite height Fabric knitted stretch f