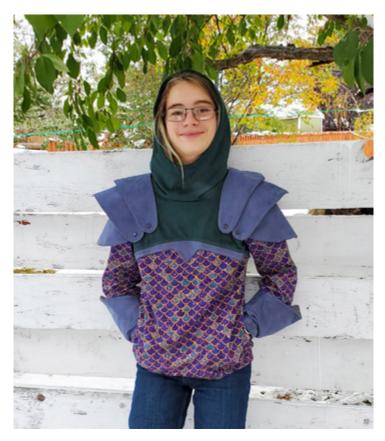

## **Mother Grimm**

Size -Lead, Tall height. French Terry throughout. Full armour set with omission of hood crest - Pauldrons A&B

Alyssa Dawn Wesselmann - thesewinggoatherd.blogspot.com

Size Bronze, Regular height CL and French Terry. Full armour set with the addition of Pauldrons C with A&B