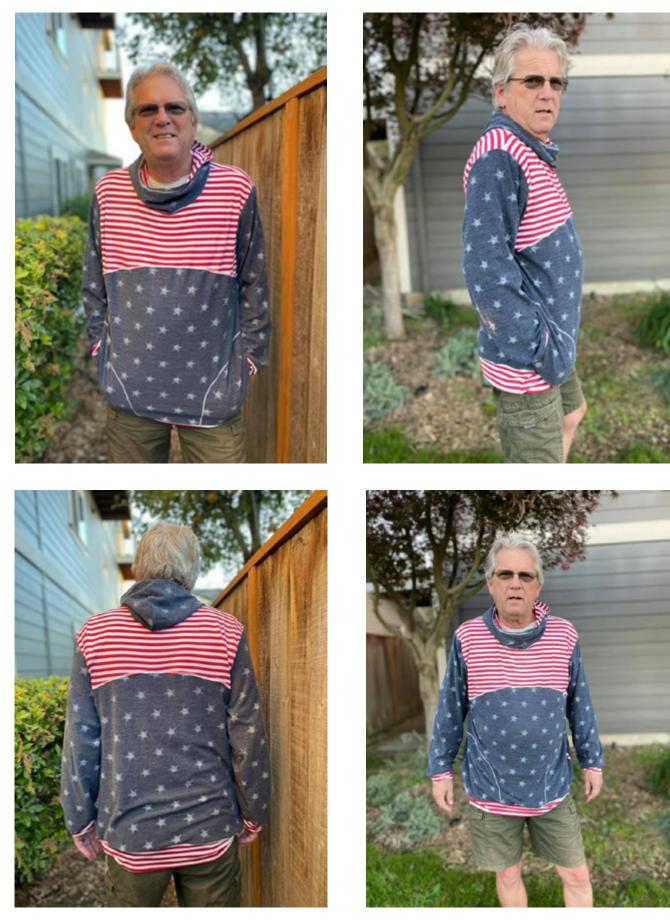

rved front blocking, straight back blacking. Cotton interlock for sleeves, hood, and upper blocking. Lightweight French terry for lower body blocking. Cotton Lycra for bands, hood lining, and pocket lining.









# Clarrie Ramsden

Size Gold, Tall height Scuba and fleece





Kierie Burton

Child size 10, Adult size Nickel, tall height. Both in cl. Colour block curved front, plain back









# Clarrie Ramsden

Size Iron in Tall height. Model should have been in Regular. Cotton Jersey, poly jersey cuffs, lining and contrast. Sleeves shortened by 3".













# Size Gold, Tall height

FT



# Antonia Moussakou

Size Bronze, petite height Fabric knitted stretch fabric, alpine fleece on top



Finm

# Michele Axmaker-Chapman

# Size Nickel Stars are French terry and stripes are DBP



## Abita Bhaskar-Perry

Size Steel graded out to Uranium seat, Tall height curved front with straight back French Terry for all fabric.









# Sam Radford

Size Lead, Petite height in CL. With purple piping







# **Mother Grimm**

Size Lead, Tall height French Terry throughout