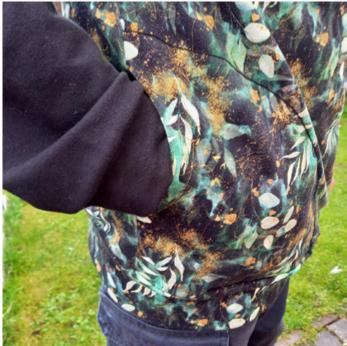

# Alyssa Dawn Wesselmann - thesewinggoatherd.blogspot.com

Regular Bronze shown on a petite bronze female model.

Curved front blocking, straight back blacking. Cotton interlock for sleeves, hood, and upper blocking. Lightweight French terry for lower body blocking. Cotton Lycra for bands, hood lining, and pocket lining.