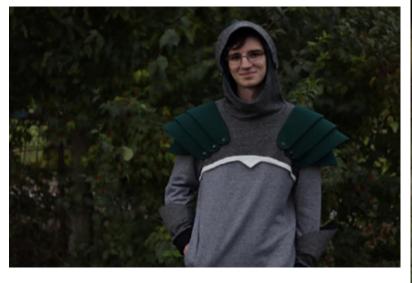

.2                  | 17.5<br>17.6<br>17.7<br>17.8<br>17.9<br>18          | 18.3<br>18.4<br>18.5<br>18.6<br>18.7<br>18.8          |
| Nickel<br>Lead<br>Iron<br>Silver<br>Aluminium<br>Gold | 42<br>44<br>46<br>48<br>50<br>52<br>54 | 36<br>38<br>40.5<br>43<br>45.5<br>48<br>51 | 42<br>44<br>46<br>48<br>50<br>52<br>54 | 16.75<br>16.85<br>16.95<br>17<br>17.1<br>17.1<br>17.2<br>17.25 | 17.5<br>17.6<br>17.7<br>17.8<br>17.9<br>18<br>18.05 | 18.3<br>18.4<br>18.5<br>18.6<br>18.7<br>18.8<br>18.85 |



## **Mother Grimm**

Size -Lead, Tall height. French Terry throughout. Full armour set with omission of hood crest - Pauldrons A&B





Alyssa Dawn Wesselmann - thesewinggoatherd.blogspot.com

Size Bronze, Regular height CL and French Terry. Full armour set with the addition of Pauldrons C with A&B











# **Yvonne Skanes**

Size Steel, Regular height steel Cotton fleece fabric. Full armour set with Pauldrons A&B







# Cat Snowdrop

Size -Tin ,Tall size. Cotton Lycra body with Metallic Lycra Spandex upper, armour with fusible fleece and fleece lined hood and pockets.

Full armour with Pauldron set A&B





# Cat Snowdrop

Size -Silver, Regular height Sweater knit with ribbed lurex knit armour lined with fusible fleece. Full armour set with Pauldron set C











# Satchia Herring

Size -Nickel, Petite Height

Black is heavy weight cotton/spandex. Dragon skin and wine leather prints are medium weight cotton/spandex.

Full armour with Pauldrons A&B





Size Mithril, Petite height, shortened 1" in body and sleeves Orange owl is sueded knit with French terry red marble







Finm