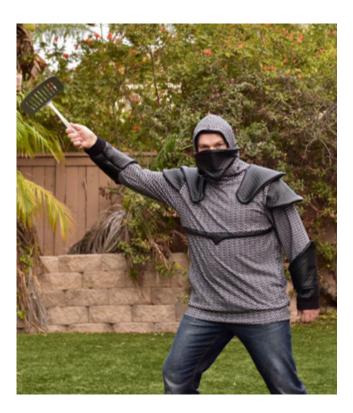

## **Mother Grimm**

Size -Lead, Tall height. French Terry throughout. Full armour set with omission of hood crest - Pauldrons A&B

Alyssa Dawn Wesselmann - thesewinggoatherd.blogspot.com

Size Bronze, Regular height CL and French Terry. Full armour set with the addition of Pauldrons C with A&B

## **Mother Grimm**

Size -Lead, Tall height French Terry throughout. Waistband CL Full armour with Pauldrons set A&B

# **Mother Grimm**

Size Lead, Tall height French Terry throughout