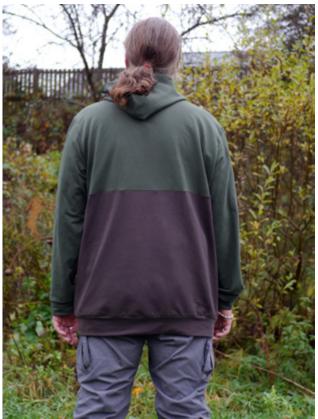

## **Mother Grimm**

Size -Lead, Tall height. French Terry throughout. Full armour set with omission of hood crest - Pauldrons A&B

Alyssa Dawn Wesselmann - thesewinggoatherd.blogspot.com

Size Bronze, Regular height CL and French Terry. Full armour set with the addition of Pauldrons C with A&B