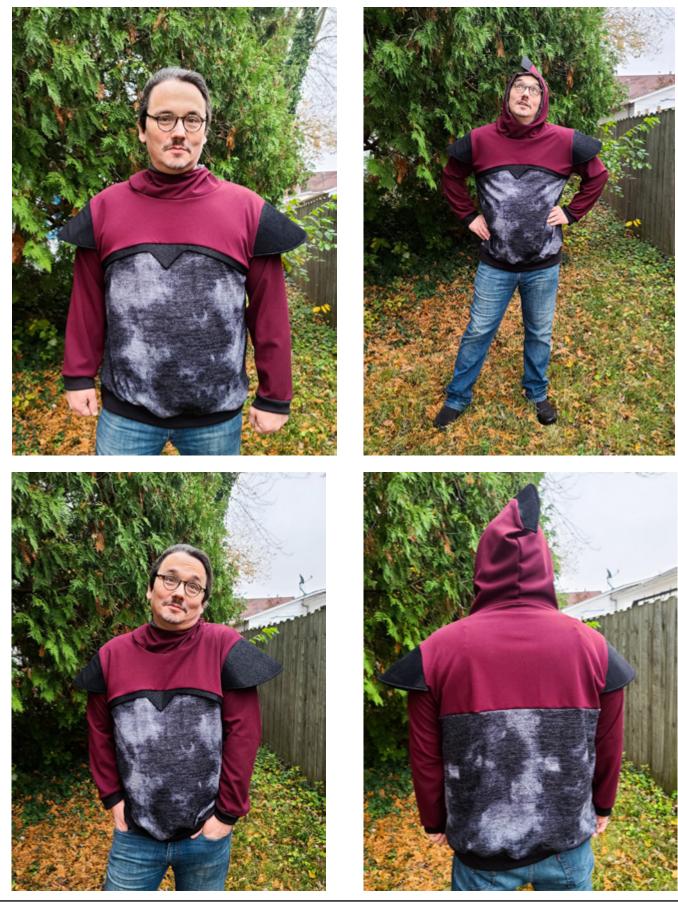

rt fabric and CL with a knitted fabric over the top for the hood/upper body pieces. Full armour, Pauldron set C



© Syr Gwalchmei adult knight top by Mother Grimm 2020

Finn



# Gina Jachimowicz Mautz

Size -Nickel, Regular height CL throughout Armour with no head crest and Pauldron set C









#### Antonia Moussakou

Size - Bronze, Petite height CL and felt for the armour Armour with Pauldron set C











# Anne-Mie Weymeersch

Size - Uranium, Tall height

French terry ( white and green stripes), Jacquard jersey - cotton polyester elasthaan (grey) Armour with no head crest and pauldron set C





## Marina Turner

Size Lead, Regular height (5'10)

Red is bullet, black is stretch vinyl. Grey is sweatshirt knit, cuffs and bands are CL Armour with no visor, gauntlets or head crest





# Antonia Moussakou

Size Bronze, Petite height, 150cm in height FT for all Full armour with Pauldron set A&B





## **Mother Grimm**

Size -Lead, Tall height French Terry throughout. Waistband CL Full armour with Pauldrons set A&B







# Kara Chapin Brookfield

Top pictures -Size Steel, petite height, 5' 3", all anti pill fleece Bottom picture -black & purple is silver regular, 5' 9", anti pill fleece







# Plain Gwalch examples

Holly Lynn Donaldson Size Bronze, petite height, cl









# Alyssa Dawn Wesselmann - thesewinggoatherd.blogspot.com

Regular Bronze shown on a petite bronze female model.

Curved front blocking, straight back blacking. Cotton interlock for sleeves, hood, and upper blocking. Lightweight French terry for lower body blocking. Cotton Lycra for bands, hoo