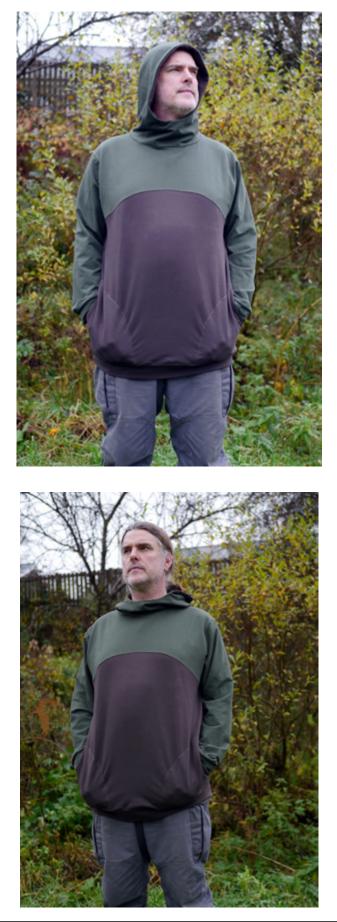

## Abita Bhaskar-Perry

Size Steel graded out to Uranium seat, Tall height curved front with straight back French Terry for all fabric.