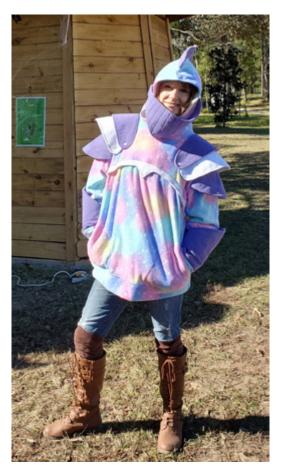

## **Mother Grimm**

Size -Lead, Tall height. French Terry throughout. Full armour set with omission of hood crest - Pauldrons A&B

Alyssa Dawn Wesselmann - thesewinggoatherd.blogspot.com

Size Bronze, Regular height CL and French Terry. Full armour set with the addition of Pauldrons C with A&B