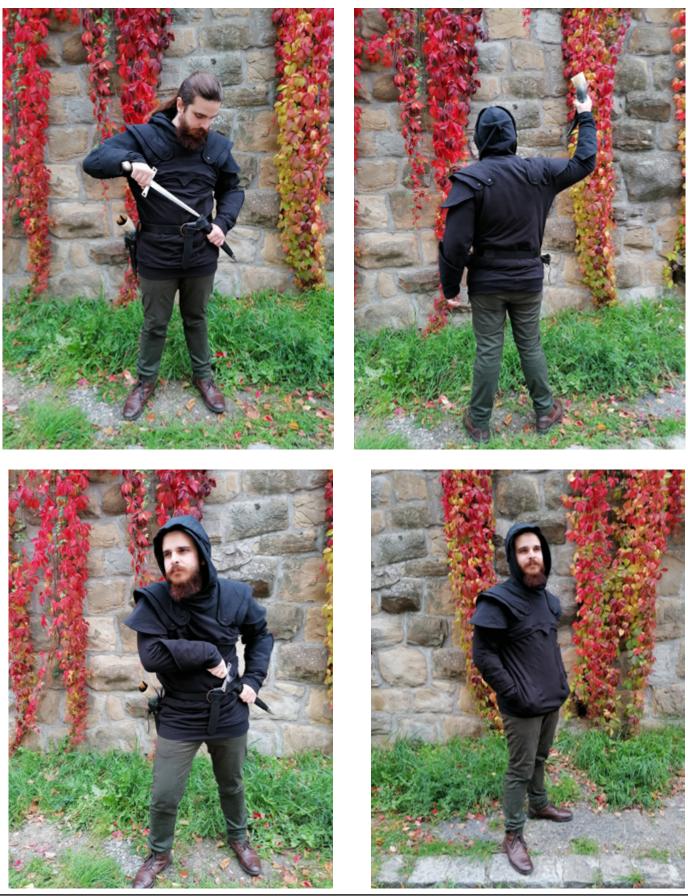

## **Mother Grimm**

Size -Lead, Tall height. French Terry throughout. Full armour set with omission of hood crest - Pauldrons A&B

Alyssa Dawn Wesselmann - thesewinggoatherd.blogspot.com

Size Bronze, Regular height CL and French Terry. Full armour set with the addition of Pauldrons C with A&B