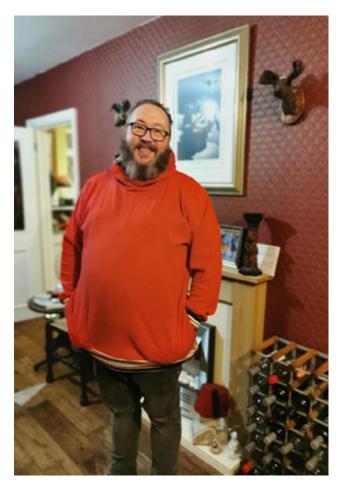

lar, 5' 9", anti pill fleece







# Plain Gwalch examples

Holly Lynn Donaldson Size Bronze, petite height, cl









# Alyssa Dawn Wesselmann - thesewinggoatherd.blogspot.com

Regular Bronze shown on a petite bronze female model.

Curved front blocking, straight back blacking. Cotton interlock for sleeves, hood, and upper blocking. Lightweight French terry for lower body blocking. Cotton Lycra for bands, hood lining, and pocket lining.









# Clarrie Ramsden

Size Gold, Tall height Scuba and fleece





Kierie Burton

Child size 10, Adult size Nickel, tall height. Both in cl. Colour block curved front, plain back









# Clarrie Ramsden

Size Iron in Tall height. Model should have been in Regular. Cotton Jersey, poly jersey cuffs, lining and contrast. Sleeves shortened by 3".













# Size Gold, Tall height

FT



# Antonia Moussakou

Size Bronze, petite height Fabric knitted stretch fabric, alpine fleece on top



Finm

# Michele Axmaker-Chapman

# Size Nickel Stars are French terry and stripes are DBP



## Abita Bhaskar-Perry

Size Steel graded out to Uranium seat, Tall height curved front with straight back French Terry for all fabric.









# Sam Radford

Size Lead, Petite height in CL. With purple piping







# **Mother Grimm**

Size Lead, Tall height French Terry throughout