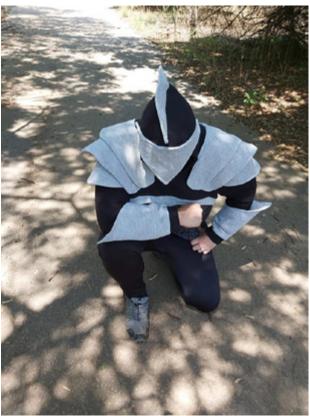

## **Mother Grimm**

Size -Lead, Tall height. French Terry throughout. Full armour set with omission of hood crest - Pauldrons A&B

Alyssa Dawn Wesselmann - thesewinggoatherd.blogspot.com

Size Bronze, Regular height CL and French Terry. Full armour set with the addition of Pauldrons C with A&B

## **Mother Grimm**

Size -Lead, Tall height French Terry throughout. Waistband CL Full armour with Pauldrons set A&B

# **Mother Grimm**

Size Lead, Tall height French Terry throughout