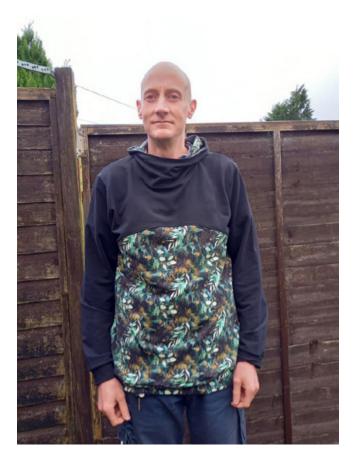

# Alyssa Dawn Wesselmann - thesewinggoatherd.blogspot.com

Regular Bronze shown on a petite bronze female model.

Curved front blocking, straight back blacking. Cotton interlock for sleeves, hood, and upper blocking. Lightweight French terry for lower body blocking. Cotton Lycra for bands, hood lining, and pocket lining.