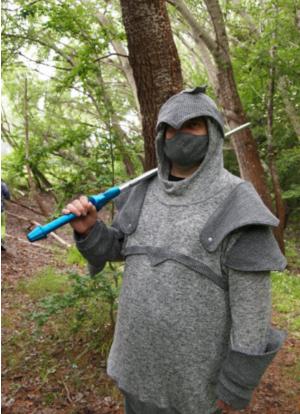

## **Mother Grimm**

Size -Lead, Tall height. French Terry throughout. Full armour set with omission of hood crest - Pauldrons A&B

Alyssa Dawn Wesselmann - thesewinggoatherd.blogspot.com

Size Bronze, Regular height CL and French Terry. Full armour set with the addition of Pauldrons C with A&B

## **Mother Grimm**

Size -Lead, Tall height French Terry throughout. Waistband CL Full armour with Pauldrons set A&B

# **Mother Grimm**

Size Lead, Tall height French Terry throughout