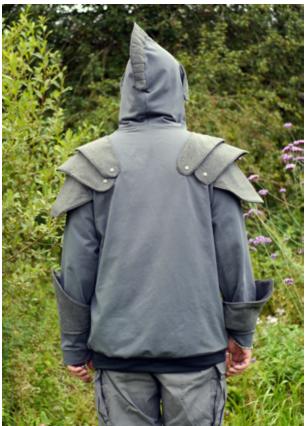

ughout Armour with no head crest and Pauldron set C









#### Antonia Moussakou

Size - Bronze, Petite height CL and felt for the armour Armour with Pauldron set C











# Anne-Mie Weymeersch

Size - Uranium, Tall height

French terry ( white and green stripes), Jacquard jersey - cotton polyester elasthaan (grey) Armour with no head crest and pauldron set C





## Marina Turner

Size Lead, Regular height (5'10)

Red is bullet, black is stretch vinyl. Grey is sweatshirt knit, cuffs and bands are CL Armour with no visor, gauntlets or head crest





# Antonia Moussakou

Size Bronze, Petite height, 150cm in height FT for all Full armour with Pauldron set A&B





## **Mother Grimm**

Size -Lead, Tall height French Terry throughout. Waistband CL Full armour with Pauldrons set A&B







# Kara Chapin Brookfield

Top pictures -Size Steel, petite height, 5' 3", all anti pill fleece Bottom picture -black & purple is silver regular, 5' 9", anti pill fleece







# Plain Gwalch examples

Holly Lynn Donaldson Size Bronze, petite height, cl









# Alyssa Dawn Wesselmann - thesewinggoatherd.blogspot.com

Regular Bronze shown on a petite bronze female model.

Curved front blocking, straight back blacking. Cotton interlock for sleeves, hood, and upper blocking. Lightweight French terry for lower body blocking. Cotton Lycra for bands, hood lining, and pocket lining.









# Clarrie Ramsden

Size Gold, Tall height Scuba and fleece





Kierie Burton

Child size 10, Adult size Nickel, tall height. Both in cl. Colour block curved front, plain back









# Clarrie Ramsden