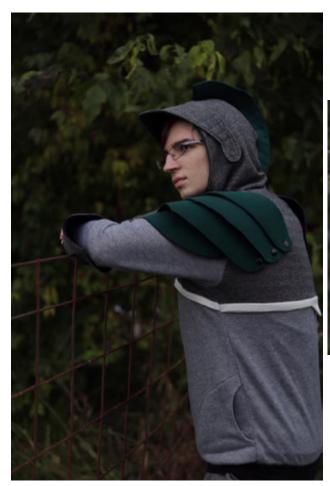

r>17.2                  | 17.5<br>17.6<br>17.7<br>17.8<br>17.9<br>18          | 18.3<br>18.4<br>18.5<br>18.6<br>18.7<br>18.8          |
| Nickel<br>Lead<br>Iron<br>Silver<br>Aluminium<br>Gold | 42<br>44<br>46<br>48<br>50<br>52<br>54 | 36<br>38<br>40.5<br>43<br>45.5<br>48<br>51 | 42<br>44<br>46<br>48<br>50<br>52<br>54 | 16.75<br>16.85<br>16.95<br>17<br>17.1<br>17.1<br>17.2<br>17.25 | 17.5<br>17.6<br>17.7<br>17.8<br>17.9<br>18<br>18.05 | 18.3<br>18.4<br>18.5<br>18.6<br>18.7<br>18.8<br>18.85 |



## **Mother Grimm**

Size -Lead, Tall height. French Terry throughout. Full armour set with omission of hood crest - Pauldrons A&B





Alyssa Dawn Wesselmann - thesewinggoatherd.blogspot.com

Size Bronze, Regular height CL and French Terry. Full armour set with the addition of Pauldrons C with A&B











# **Yvonne Skanes**

Size Steel, Regular height steel Cotton fleece fabric. Full armour set with Pauldrons A&B







# Cat Snowdrop

Size -Tin ,Tall size. Cotton Lycra body with Metallic Lycra Spandex upper, armour with fusible fleece and fleece lined hood and pockets.

Full armour with Pauldron set A&B





# Cat Snowdrop

Size -Silver, Regular height Sweater knit with ribbed lurex knit armour lined with fusible fleece. Full armour set with Pauldron set C











# Satchia Herring

Size -Nickel, Petite Height

Black is heavy weight cotton/spandex. Dragon skin and wine leather prints are medium weight cotton/spandex.

Full armour with Pauldrons A&B





Size Mithril, Petite height, shortened 1" in body and sleeves Orange owl is sueded knit with French terry red marble