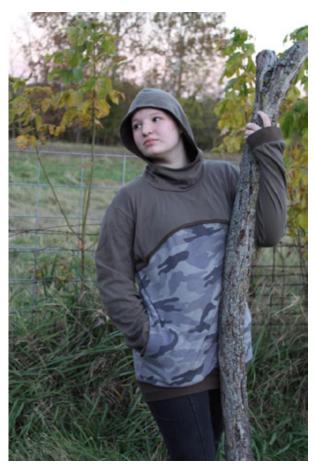

## Marina Turner

Size Lead, Regular height (5'10)

Red is bullet, black is stretch vinyl. Grey is sweatshirt knit, cuffs and bands are CL Armour with no visor, gauntlets or head crest