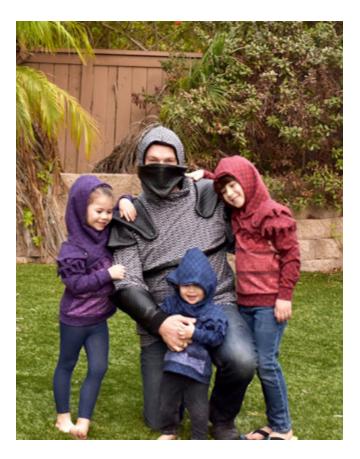

## **Mother Grimm**

Size -Lead, Tall height. French Terry throughout. Full armour set with omission of hood crest - Pauldrons A&B

Alyssa Dawn Wesselmann - thesewinggoatherd.blogspot.com

Size Bronze, Regular height CL and French Terry. Full armour set with the addition of Pauldrons C with A&B

## **Mother Grimm**

Size -Lead, Tall height French Terry throughout. Waistband CL Full armour with Pauldrons set A&B

# **Mother Grimm**

Size Lead, Tall height French Terry throughout