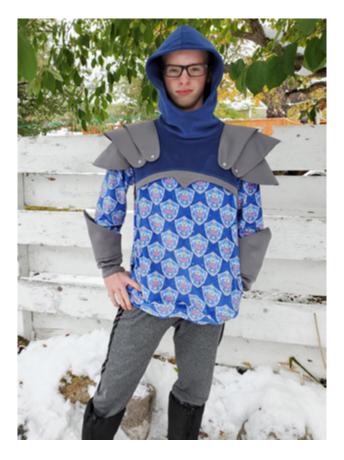

## **Mother Grimm**

Size -Lead, Tall height French Terry throughout. Waistband CL Full armour with Pauldrons set A&B