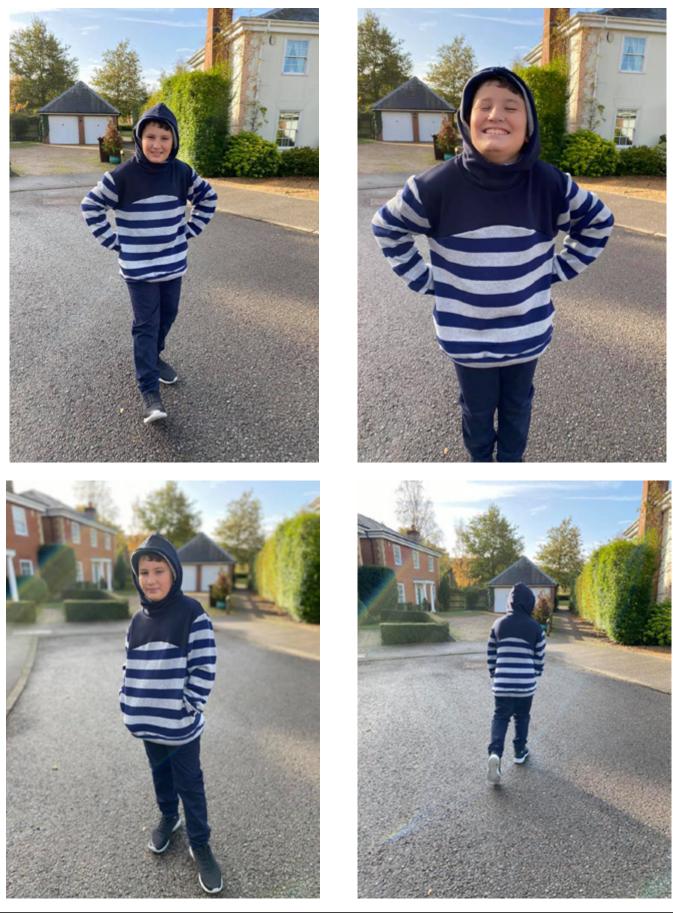

## Kaelan Moses

Size -Nickel, regular height(model is 5'11")

Sleeves are cotton lycra, the rest is french terry

Dual pauldrons (A&B), straight front & back with straight body blocking & piping armour

Finm