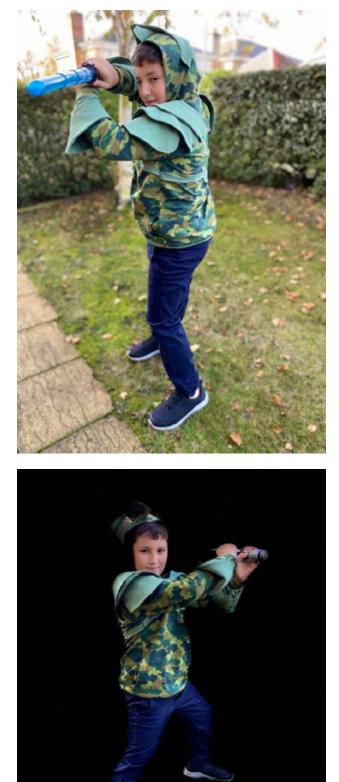

## Kaelan Moses

Size -Nickel, regular height(model is 5'11")

Sleeves are cotton lycra, the rest is french terry

Dual pauldrons (A&B), straight front & back with straight body blocking & piping armour

Finm

Finn