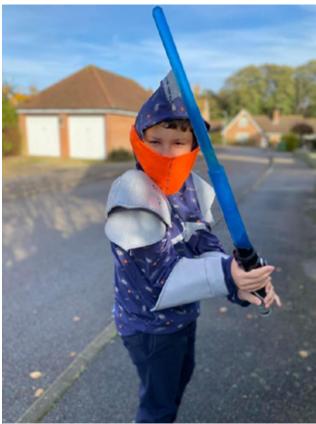

## Kaelan Moses

Size -Nickel, regular height(model is 5'11")

Sleeves are cotton lycra, the rest is french terry

Dual pauldrons (A&B), straight front & back with straight body blocking & piping armour



Finm

# Berni Myburgh

Size -Gold, Tall height Armour and and top in FT, bottom CL Full armour set with Pauldrons A&B







# Sam Radford

Size -Lead, Petite height.

Sweatshirt fabric and CL with a knitted fabric over the top for the hood/upper body pieces. Full armour, Pauldron set C



© Syr Gwalchmei adult knight top by Mother Grimm 2020

Finn



# Gina Jachimowicz Mautz

Size -Nickel, Regular height CL throughout Armour with no head crest and Pauldron set C









#### Antonia Moussakou

Size - Bronze, Petite height CL and felt for the armour Armour with Pauldron set C











# Anne-Mie Weymeersch

Size - Uranium, Tall height

French terry ( white and green stripes), Jacquard jersey - cotton polyester elasthaan (grey) Armour with no head crest and pauldron set C





## Marina Turner

Size Lead, Regular height (5'10)

Red is bullet, black is stretch vinyl. Grey is sweatshirt knit, cuffs and bands are CL Armour with no visor, gauntlets or head crest





# Antonia Moussakou

Size Bronze, Petite height, 150cm in height FT for all Full armour with Pauldron set A&B





## **Mother Grimm**

Size -Lead, Tall height French Terry throughout. Waistband CL Full armour with Pauldrons set A&B







# Kara Chapin Brookfield

Top pictures -Size Steel, petite height, 5' 3", all anti pill fleece Bottom picture -black & purple is silver regular, 5' 9", anti pill fleece