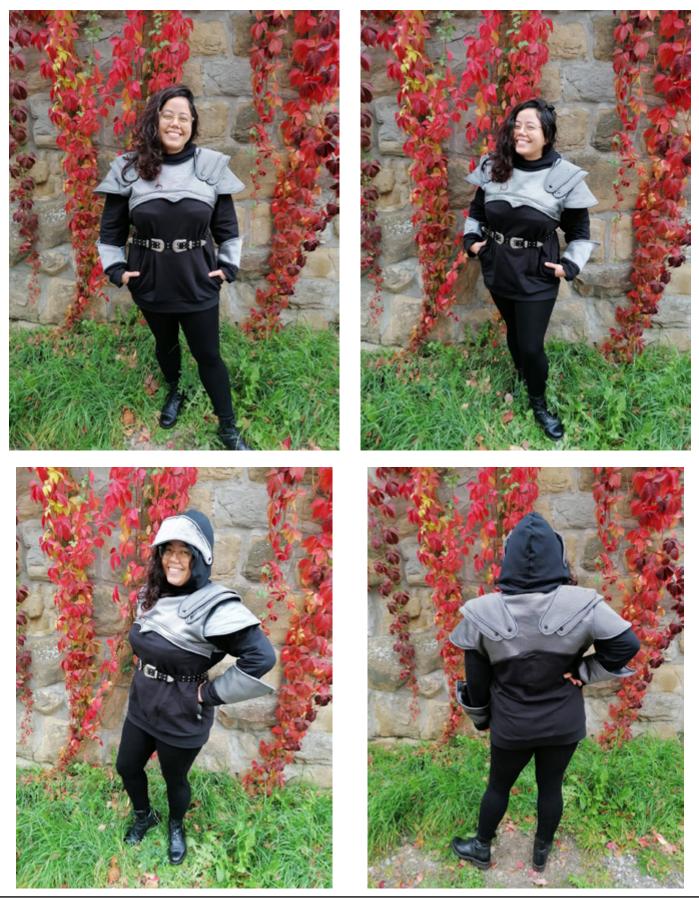

## **Mother Grimm**

Size -Lead, Tall height. French Terry throughout. Full armour set with omission of hood crest - Pauldrons A&B

Alyssa Dawn Wesselmann - thesewinggoatherd.blogspot.com

Size Bronze, Regular height CL and French Terry. Full armour set with the addition of Pauldrons C with A&B