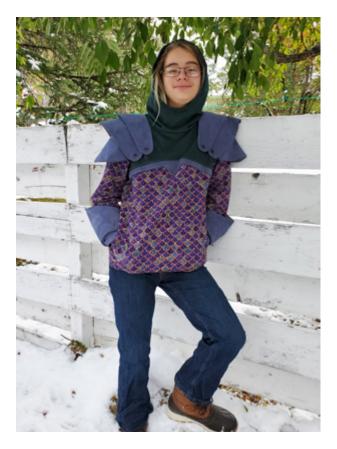

## **Mother Grimm**

Size -Lead, Tall height. French Terry throughout. Full armour set with omission of hood crest - Pauldrons A&B

Alyssa Dawn Wesselmann - thesewinggoatherd.blogspot.com

Size Bronze, Regular height CL and French Terry. Full armour set with the addition of Pauldrons C with A&B