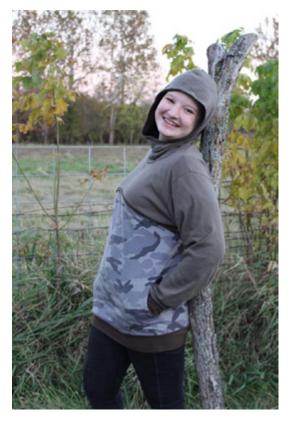

## Marina Turner

Size Lead, Regular height (5'10)

Red is bullet, black is stretch vinyl. Grey is sweatshirt knit, cuffs and bands are CL Armour with no visor, gauntlets or head crest