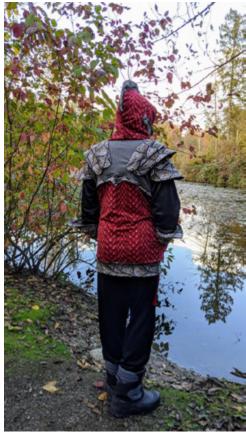

## **Mother Grimm**

Size -Lead, Tall height. French Terry throughout. Full armour set with omission of hood crest - Pauldrons A&B

Alyssa Dawn Wesselmann - thesewinggoatherd.blogspot.com

Size Bronze, Regular height CL and French Terry. Full armour set with the addition of Pauldrons C with A&B