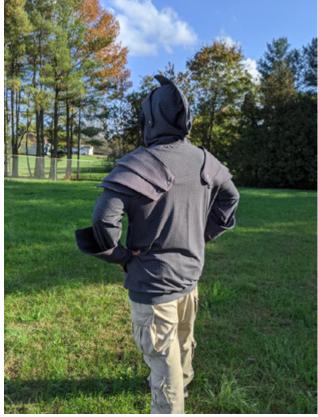

## **Mother Grimm**

Size -Lead, Tall height. French Terry throughout. Full armour set with omission of hood crest - Pauldrons A&B

Alyssa Dawn Wesselmann - thesewinggoatherd.blogspot.com

Size Bronze, Regular height CL and French Terry. Full armour set with the addition of Pauldrons C with A&B