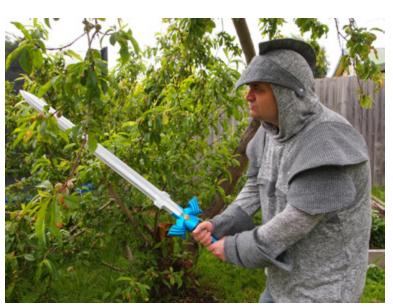

## **Mother Grimm**

Size -Lead, Tall height. French Terry throughout. Full armour set with omission of hood crest - Pauldrons A&B

Alyssa Dawn Wesselmann - thesewinggoatherd.blogspot.com

Size Bronze, Regular height CL and French Terry. Full armour set with the addition of Pauldrons C with A&B

## **Mother Grimm**

Size -Lead, Tall height French Terry throughout. Waistband CL Full armour with Pauldrons set A&B

# **Mother Grimm**

Size Lead, Tall height French Terry throughout