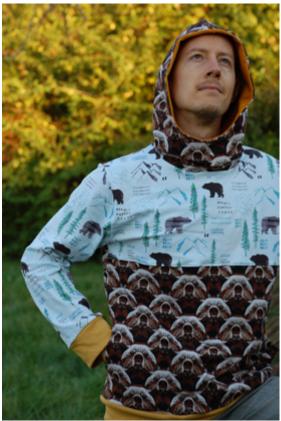

# Satchia Herring

Size -Nickel, Petite Height

Black is heavy weight cotton/spandex. Dragon skin and wine leather prints are medium weight cotton/spandex.

Full armour with Pauldrons A&B

Size Mithril, Petite height, shortened 1" in body and sleeves Orange owl is sueded knit with French terry red marble