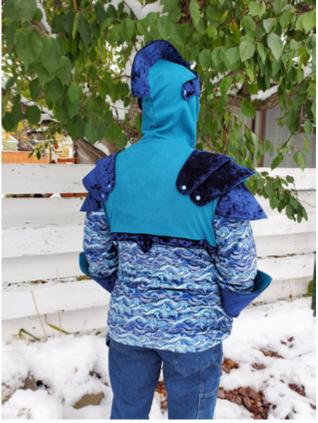

## **Mother Grimm**

Size -Lead, Tall height. French Terry throughout. Full armour set with omission of hood crest - Pauldrons A&B

Alyssa Dawn Wesselmann - thesewinggoatherd.blogspot.com

Size Bronze, Regular height CL and French Terry. Full armour set with the addition of Pauldrons C with A&B

## **Mother Grimm**

Size -Lead, Tall height French Terry throughout. Waistband CL Full armour with Pauldrons set A&B

# **Mother Grimm**

Size Lead, Tall height French Terry throughout