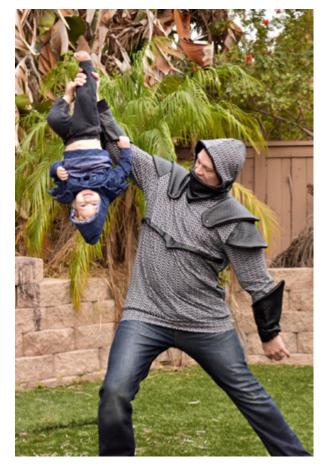

## **Mother Grimm**

Size -Lead, Tall height. French Terry throughout. Full armour set with omission of hood crest - Pauldrons A&B

Alyssa Dawn Wesselmann - thesewinggoatherd.blogspot.com

Size Bronze, Regular height CL and French Terry. Full armour set with the addition of Pauldrons C with A&B

## **Mother Grimm**

Size -Lead, Tall height French Terry throughout. Waistband CL Full armour with Pauldrons set A&B

# **Mother Grimm**

Size Lead, Tall height French Terry throughout