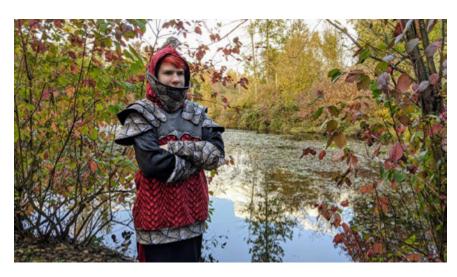

e leather prints are medium weight cotton/spandex.

Full armour with Pauldrons A&B





Size Mithril, Petite height, shortened 1" in body and sleeves Orange owl is sueded knit with French terry red marble







Finm

# Size Mithril, Petite height

Scales are thick cotton lycra with a heavy sueded poly knit.







Size Bronze, Petite height Double minky plush with sueded poly.







Finn

Size Uranium, Petite height Double minky plush and stretch velvet









See previous photos for details





# Jennifer Beach

Size -Iron, Tall height Chainmail fabric is cotton lycra from geek garden fabrics and and solid is refined ponte from Joann's Full armour with Pauldrons A&B











## **Yvonne Skanes**

Size -Steel, Regular height Made out of French terry. Full armour with PauldronS A&B









#### **Deb Hansson**

Size - Platinum, Regular height

Armour pieces from a mystery knit used wrong side out for design, and fusible fleece. Body from arctic fleece. Bands from jogging fleece

Full armour set with pauldrons A&B









# Gaëlle Davila

Size -Steel, Regular Height French Terry Full armour set with Pauldrons A&B





## Gaëlle Davila

Size - Steel, Petite height French Terry and metalized Sweat fabric Full armour set with Pauldrons A&B





# Sam Radford

Size -Bronze, Tall height DBP and sweatshirt fabric. Full armour set with Pauldrons A&B



 $\fbox{\sc C}$  Syr Gwalchmei adult knight top by Mother Grimm 2020





## Kaelan Moses

Size -Nickel, regular height(model is 5'11")

Sleeves are cotton lycra, the rest is french terry

Dual pauldrons (A&B), straight front