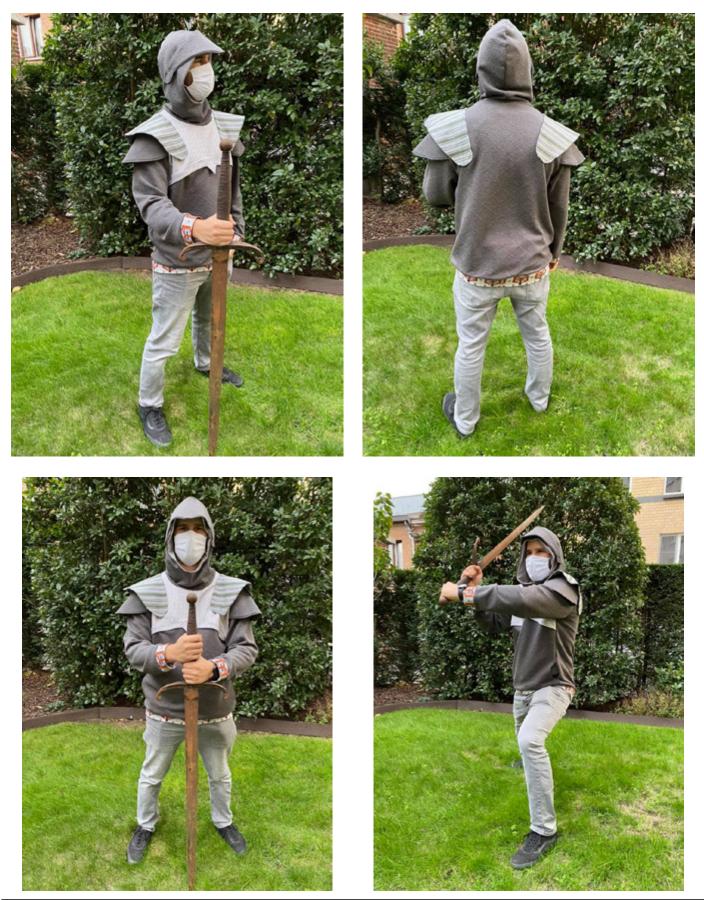

ing armour



Finm

# Berni Myburgh

Size -Gold, Tall height Armour and and top in FT, bottom CL Full armour set with Pauldrons A&B







# Sam Radford

Size -Lead, Petite height.

Sweatshirt fabric and CL with a knitted fabric over the top for the hood/upper body pieces. Full armour, Pauldron set C



© Syr Gwalchmei adult knight top by Mother Grimm 2020

Finn



# Gina Jachimowicz Mautz

Size -Nickel, Regular height CL throughout Armour with no head crest and Pauldron set C









#### Antonia Moussakou

Size - Bronze, Petite height CL and felt for the armour Armour with Pauldron set C











# Anne-Mie Weymeersch

Size - Uranium, Tall height

French terry ( white and green stripes), Jacquard jersey - cotton polyester elasthaan (grey) Armour with no head crest and pauldron set C





## Marina Turner

Size Lead, Regular height (5'10)

Red is bullet, black is stretch vinyl. Grey is sweatshirt knit, cuffs and bands are CL Armour with no visor, gauntlets or head crest





# Antonia Moussakou

Size Bronze, Petite height, 150cm in height FT for all Full armour with Pauldron set A&B





## **Mother Grimm**

Size -Lead, Tall height French Terry throughout. Waistband CL Full armour with Pauldrons set A&B







# Kara Chapin Brookfield

Top pictures -Size Steel, petite height, 5' 3", all anti pill fleece Bottom picture -black & purple is silver regular, 5' 9", anti pill fleece







# Plain Gwalch examples

Holly Lynn Donaldson Size Bronze, petite height, cl









# Alyssa Dawn Wesselmann - thesewinggoatherd.blogspot.com

Regular Bronze shown on a petite bronze femal