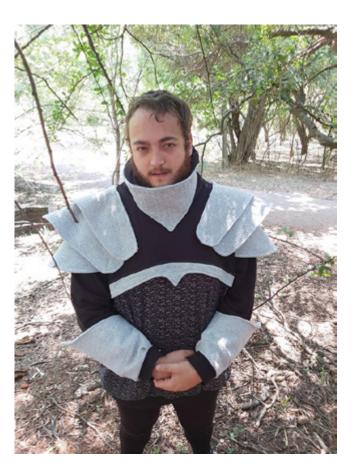

## Marina Turner

Size Lead, Regular height (5'10)

Red is bullet, black is stretch vinyl. Grey is sweatshirt knit, cuffs and bands are CL Armour with no visor, gauntlets or head crest