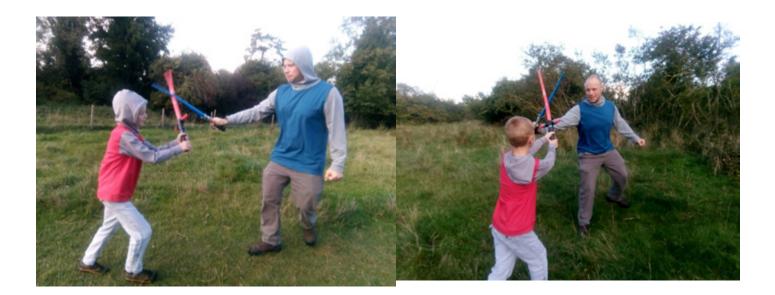

ith Pauldrons set A&B







# Kara Chapin Brookfield

Top pictures -Size Steel, petite height, 5' 3", all anti pill fleece Bottom picture -black & purple is silver regular, 5' 9", anti pill fleece







# Plain Gwalch examples

Holly Lynn Donaldson Size Bronze, petite height, cl









# Alyssa Dawn Wesselmann - thesewinggoatherd.blogspot.com

Regular Bronze shown on a petite bronze female model.

Curved front blocking, straight back blacking. Cotton interlock for sleeves, hood, and upper blocking. Lightweight French terry for lower body blocking. Cotton Lycra for bands, hood lining, and pocket lining.









# Clarrie Ramsden

Size Gold, Tall height Scuba and fleece





Kierie Burton

Child size 10, Adult size Nickel, tall height. Both in cl. Colour block curved front, plain back









# Clarrie Ramsden

Size Iron in Tall height. Model should have been in Regular. Cotton Jersey, poly jersey cuffs, lining and contrast. Sleeves shortened by 3".













# Size Gold, Tall height

FT



# Antonia Moussakou

Size Bronze, petite height Fabric knitted stretch fabric, alpine fleece on top



Finm

# Michele Axmaker-Chapman

# Size Nickel Stars are French terry and stripes are DBP



## Abita Bhaskar-Perry

Size Steel graded out to Uranium seat, Tall height curved front with straight back French Terry for all fabric.









# Sam Radford

Size Lead, Petite height in CL. With purple piping







# **Mother Grimm**

Size Lead, Tall height French Terry throughout