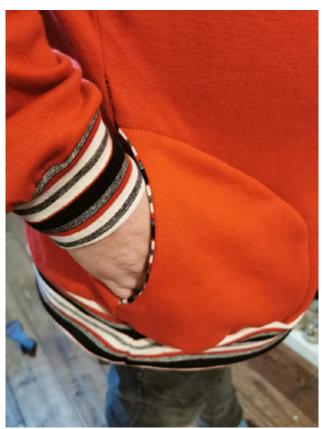

5' 9", anti pill fleece







# Plain Gwalch examples

Holly Lynn Donaldson Size Bronze, petite height, cl









# Alyssa Dawn Wesselmann - thesewinggoatherd.blogspot.com

Regular Bronze shown on a petite bronze female model.

Curved front blocking, straight back blacking. Cotton interlock for sleeves, hood, and upper blocking. Lightweight French terry for lower body blocking. Cotton Lycra for bands, hood lining, and pocket lining.









# Clarrie Ramsden

Size Gold, Tall height Scuba and fleece





Kierie Burton

Child size 10, Adult size Nickel, tall height. Both in cl. Colour block curved front, plain back









# Clarrie Ramsden

Size Iron in Tall height. Model should have been in Regular. Cotton Jersey, poly jersey cuffs, lining and contrast. Sleeves shortened by 3".













# Size Gold, Tall height

FT



# Antonia Moussakou

Size Bronze, petite height Fabric knitted stretch fabric, alpine fleece on top



Finm

# Michele Axmaker-Chapman

# Size Nickel Stars are French terry and stripes are DBP



## Abita Bhaskar-Perry

Size Steel graded out to Uranium seat, Tall height curved front with straight back French Terry for all fabric.









# Sam Radford

Size Lead, Petite height in CL. With purple piping







# **Mother Grimm**

Size Lead, Tall height French Terry throughout