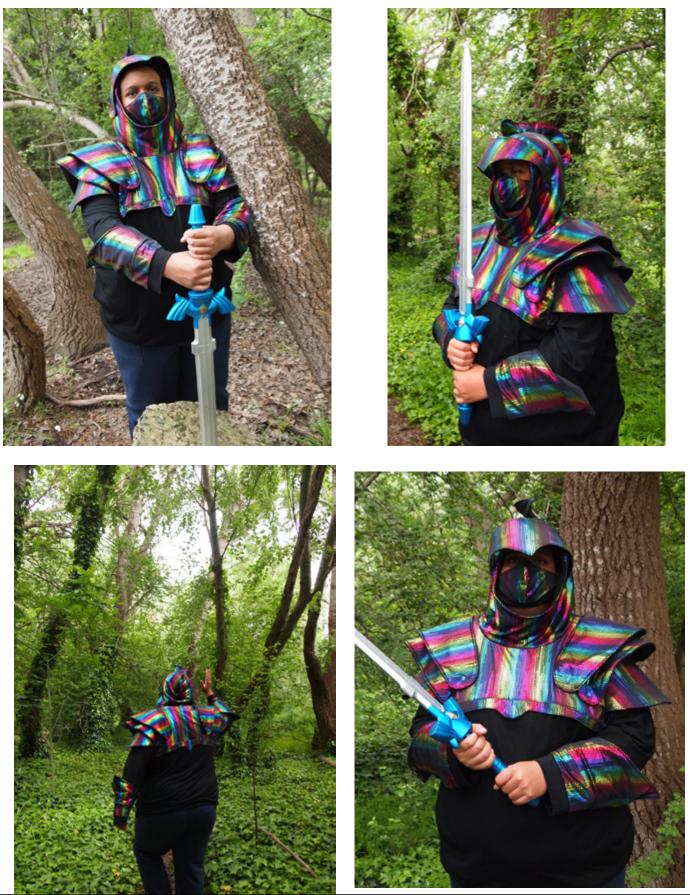

4 | 16.75<br>16.85<br>16.95<br>17<br>17.1<br>17.1<br>17.2<br>17.25 | 17.5<br>17.6<br>17.7<br>17.8<br>17.9<br>18<br>18.05 | 18.3<br>18.4<br>18.5<br>18.6<br>18.7<br>18.8<br>18.85 |



## **Mother Grimm**

Size -Lead, Tall height. French Terry throughout. Full armour set with omission of hood crest - Pauldrons A&B





Alyssa Dawn Wesselmann - thesewinggoatherd.blogspot.com

Size Bronze, Regular height CL and French Terry. Full armour set with the addition of Pauldrons C with A&B











# **Yvonne Skanes**

Size Steel, Regular height steel Cotton fleece fabric. Full armour set with Pauldrons A&B







# Cat Snowdrop

Size -Tin ,Tall size. Cotton Lycra body with Metallic Lycra Spandex upper, armour with fusible fleece and fleece lined hood and pockets.

Full armour with Pauldron set A&B





# Cat Snowdrop

Size -Silver, Regular height Sweater knit with ribbed lurex knit armour lined with fusible fleece. Full armour set with Pauldron set C











# Satchia Herring

Size -Nickel, Petite Height

Black is heavy weight cotton/spandex. Dragon skin and wine leather prints are medium weight cotton/spandex.

Full armour with Pauldrons A&B





Size Mithril, Petite height, shortened 1" in body and sleeves Orange owl is sueded knit with French terry red marble







Finm

# Size Mithril, Petite height

Scales are thick cotton lycra with a heavy sueded poly knit.







Size Bronze, Petite height Double minky plush with sueded poly.







Finn

Size Uranium, Petite height Double minky plush and stretch velvet









See previous photos for details





# Jennifer Beach

Size