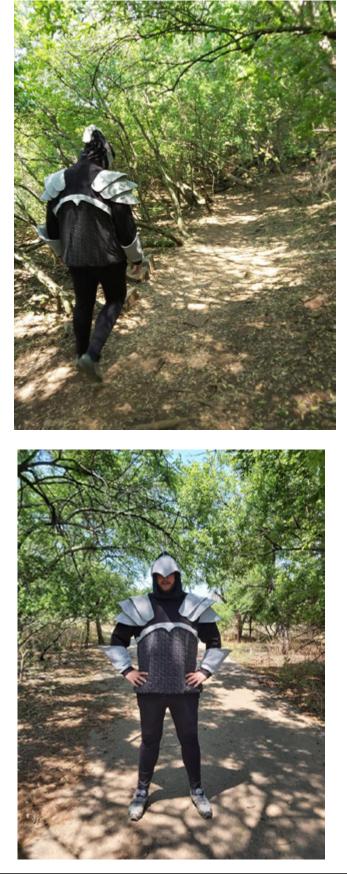

## Marina Turner

Size Lead, Regular height (5'10)

Red is bullet, black is stretch vinyl. Grey is sweatshirt knit, cuffs and bands are CL Armour with no visor, gauntlets or head crest