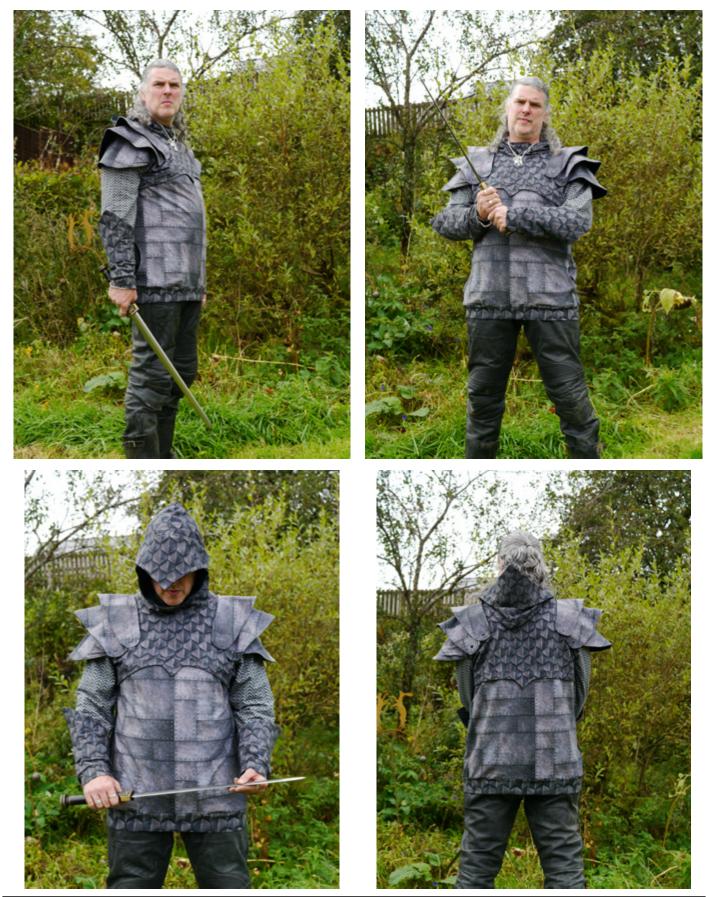

## **Mother Grimm**

Size -Lead, Tall height. French Terry throughout. Full armour set with omission of hood crest - Pauldrons A&B

Alyssa Dawn Wesselmann - thesewinggoatherd.blogspot.com

Size Bronze, Regular height CL and French Terry. Full armour set with the addition of Pauldrons C with A&B