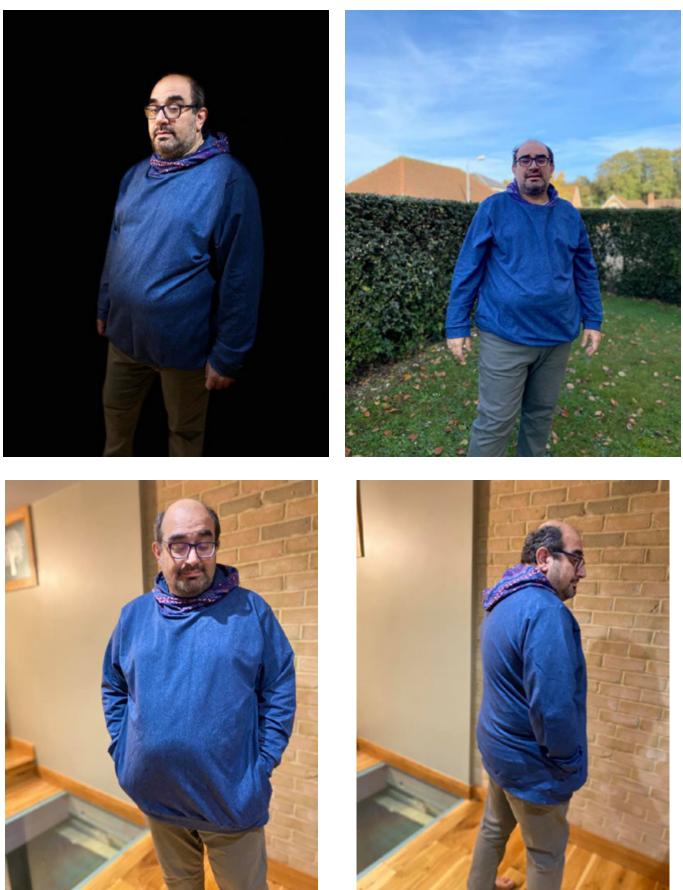

n Gwalch examples

Holly Lynn Donaldson Size Bronze, petite height, cl









# Alyssa Dawn Wesselmann - thesewinggoatherd.blogspot.com

Regular Bronze shown on a petite bronze female model.

Curved front blocking, straight back blacking. Cotton interlock for sleeves, hood, and upper blocking. Lightweight French terry for lower body blocking. Cotton Lycra for bands, hood lining, and pocket lining.









# Clarrie Ramsden

Size Gold, Tall height Scuba and fleece





Kierie Burton

Child size 10, Adult size Nickel, tall height. Both in cl. Colour block curved front, plain back









# Clarrie Ramsden

Size Iron in Tall height. Model should have been in Regular. Cotton Jersey, poly jersey cuffs, lining and contrast. Sleeves shortened by 3".













# Size Gold, Tall height

FT



# Antonia Moussakou

Size Bronze, petite height Fabric knitted stretch fabric, alpine fleece on top



Finm

# Michele Axmaker-Chapman

# Size Nickel Stars are French terry and stripes are DBP



## Abita Bhaskar-Perry

Size Steel graded out to Uranium seat, Tall height curved front with straight back French Terry for all fabric.









# Sam Radford

Size Lead, Petite height in CL. With purple piping







# **Mother Grimm**

Size Lead, Tall height French Terry throughout