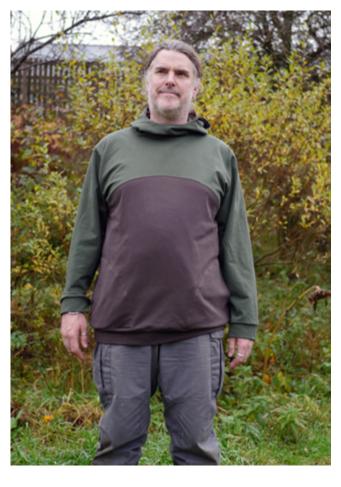

## Abita Bhaskar-Perry

Size Steel graded out to Uranium seat, Tall height curved front with straight back French Terry for all fabric.