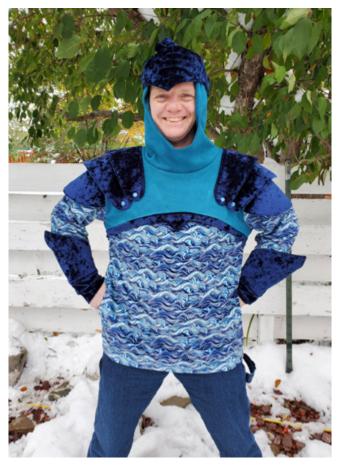

# Cat Snowdrop

Size -Silver, Regular height Sweater knit with ribbed lurex knit armour lined with fusible fleece. Full armour set with Pauldron set C

# Gina Jachimowicz Mautz

Size -Nickel, Regular height CL throughout Armour with no head crest and Pauldron set C