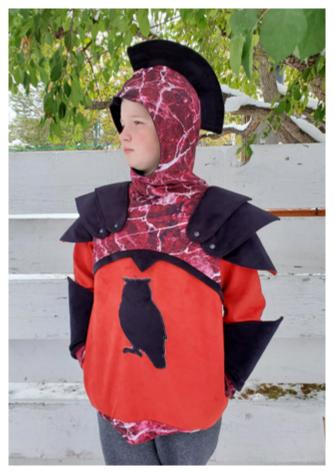

# Satchia Herring

Size -Nickel, Petite Height

Black is heavy weight cotton/spandex. Dragon skin and wine leather prints are medium weight cotton/spandex.

Full armour with Pauldrons A&B

Size Mithril, Petite height, shortened 1" in body and sleeves Orange owl is sueded knit with French terry red marble