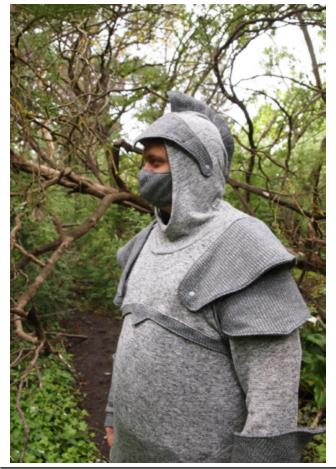

## **Mother Grimm**

Size -Lead, Tall height. French Terry throughout. Full armour set with omission of hood crest - Pauldrons A&B

Alyssa Dawn Wesselmann - thesewinggoatherd.blogspot.com

Size Bronze, Regular height CL and French Terry. Full armour set with the addition of Pauldrons C with A&B

## **Mother Grimm**

Size -Lead, Tall height French Terry throughout. Waistband CL Full armour with Pauldrons set A&B

# **Mother Grimm**

Size Lead, Tall height French Terry throughout