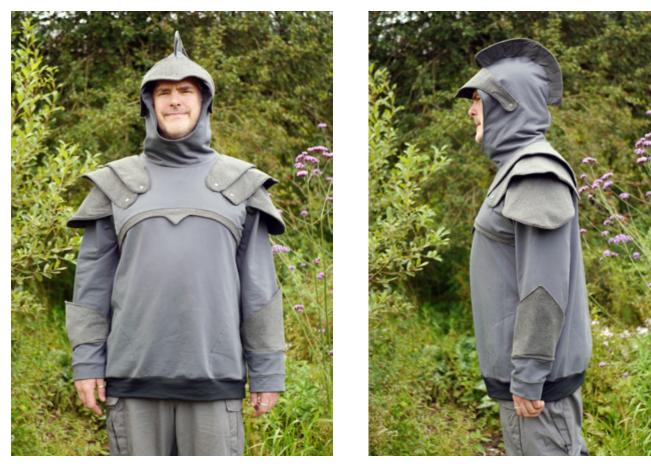

roughout Armour with no head crest and Pauldron set C









#### Antonia Moussakou

Size - Bronze, Petite height CL and felt for the armour Armour with Pauldron set C











# Anne-Mie Weymeersch

Size - Uranium, Tall height

French terry ( white and green stripes), Jacquard jersey - cotton polyester elasthaan (grey) Armour with no head crest and pauldron set C





## Marina Turner

Size Lead, Regular height (5'10)

Red is bullet, black is stretch vinyl. Grey is sweatshirt knit, cuffs and bands are CL Armour with no visor, gauntlets or head crest





# Antonia Moussakou

Size Bronze, Petite height, 150cm in height FT for all Full armour with Pauldron set A&B





## **Mother Grimm**

Size -Lead, Tall height French Terry throughout. Waistband CL Full armour with Pauldrons set A&B







# Kara Chapin Brookfield

Top pictures -Size Steel, petite height, 5' 3", all anti pill fleece Bottom picture -black & purple is silver regular, 5' 9", anti pill fleece







# Plain Gwalch examples

Holly Lynn Donaldson Size Bronze, petite height, cl









# Alyssa Dawn Wesselmann - thesewinggoatherd.blogspot.com

Regular Bronze shown on a petite bronze female model.

Curved front blocking, straight back blacking. Cotton interlock for sleeves, hood, and upper blocking. Lightweight French terry for lower body blocking. Cotton Lycra for bands, hood lining, and pocket lining.









# Clarrie Ramsden

Size Gold, Tall height Scuba and fleece





Kierie Burton

Child size 10, Adult size Nickel, tall height. Both in cl. Colour block curved front, plain back









# Clarrie Ramsd