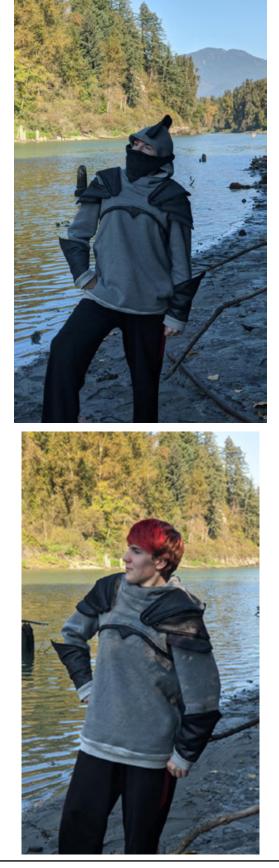

# **Yvonne Skanes**

Size Steel, Regular height steel Cotton fleece fabric. Full armour set with Pauldrons A&B

## **Yvonne Skanes**

Size -Steel, Regular height Made out of French terry. Full armour with PauldronS A&B