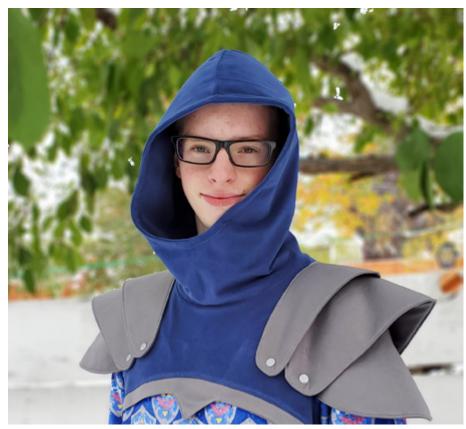

## **Mother Grimm**

Size -Lead, Tall height. French Terry throughout. Full armour set with omission of hood crest - Pauldrons A&B

Alyssa Dawn Wesselmann - thesewinggoatherd.blogspot.com

Size Bronze, Regular height CL and French Terry. Full armour set with the addition of Pauldrons C with A&B

## **Mother Grimm**

Size -Lead, Tall height French Terry throughout. Waistband CL Full armour with Pauldrons set A&B

# **Mother Grimm**

Size Lead, Tall height French Terry throughout