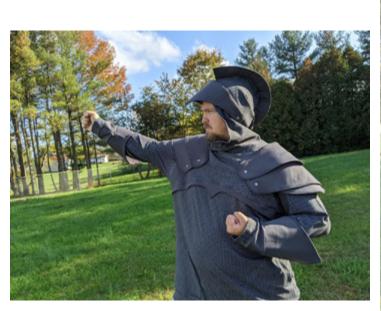

## Marina Turner

Size Lead, Regular height (5'10)

Red is bullet, black is stretch vinyl. Grey is sweatshirt knit, cuffs and bands are CL Armour with no visor, gauntlets or head crest