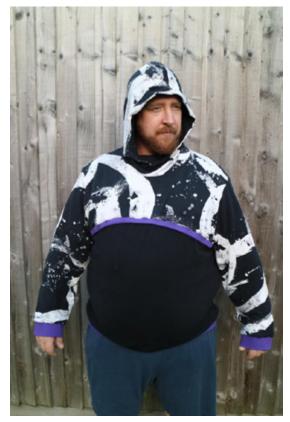

# Clarrie Ramsden

Size Gold, Tall height Scuba and fleece





Kierie Burton

Child size 10, Adult size Nickel, tall height. Both in cl. Colour block curved front, plain back









# Clarrie Ramsden

Size Iron in Tall height. Model should have been in Regular. Cotton Jersey, poly jersey cuffs, lining and contrast. Sleeves shortened by 3".













# Size Gold, Tall height

FT



# Antonia Moussakou

Size Bronze, petite height Fabric knitted stretch fabric, alpine fleece on top



Finm

# Michele Axmaker-Chapman

# Size Nickel Stars are French terry and stripes are DBP



## Abita Bhaskar-Perry

Size Steel graded out to Uranium seat, Tall height curved front with straight back French Terry for all fabric.









# Sam Radford

Size Lead, Petite height in CL. With purple piping







# **Mother Grimm**

Size Lead, Tall height French Terry throughout