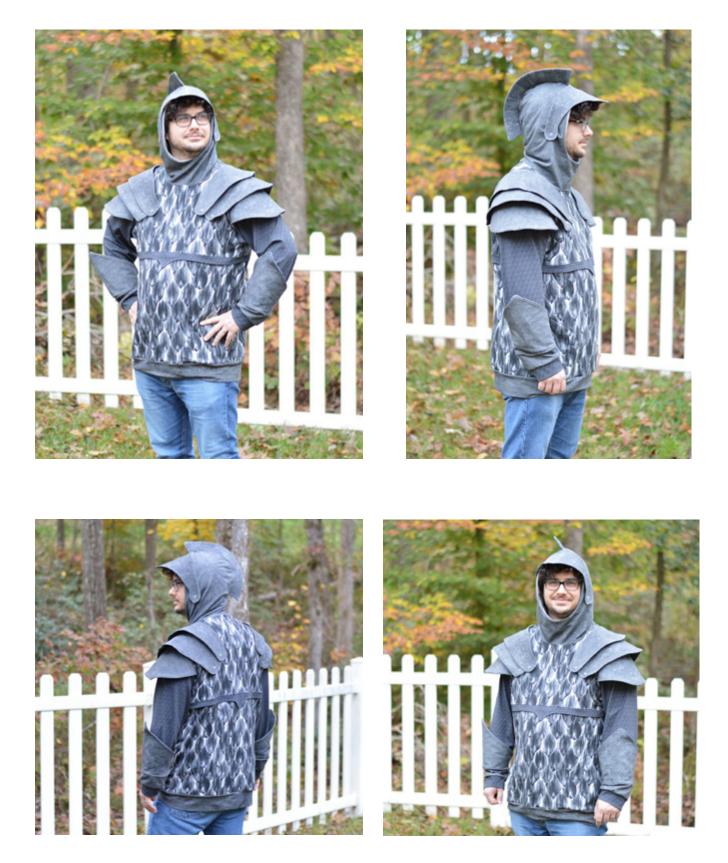

r height

Armour pieces from a mystery knit used wrong side out for design, and fusible fleece. Body from arctic fleece. Bands from jogging fleece

Full armour set with pauldrons A&B









# Gaëlle Davila

Size -Steel, Regular Height French Terry Full armour set with Pauldrons A&B





## Gaëlle Davila

Size - Steel, Petite height French Terry and metalized Sweat fabric Full armour set with Pauldrons A&B





# Sam Radford

Size -Bronze, Tall height DBP and sweatshirt fabric. Full armour set with Pauldrons A&B



 $\fbox{\sc C}$  Syr Gwalchmei adult knight top by Mother Grimm 2020





## Kaelan Moses

Size -Nickel, regular height(model is 5'11")

Sleeves are cotton lycra, the rest is french terry

Dual pauldrons (A&B), straight front & back with straight body blocking & piping armour



Finm

# Berni Myburgh

Size -Gold, Tall height Armour and and top in FT, bottom CL Full armour set with Pauldrons A&B







# Sam Radford

Size -Lead, Petite height.

Sweatshirt fabric and CL with a knitted fabric over the top for the hood/upper body pieces. Full armour, Pauldron set C



© Syr Gwalchmei adult knight top by Mother Grimm 2020

Finn



# Gina Jachimowicz Mautz

Size -Nickel, Regular height CL throughout Armour with no head crest and Pauldron set C









#### Antonia Moussakou

Size - Bronze, Petite height CL and felt for the armour Armour with Pauldron set C











# Anne-Mie Weymeersch

Size - Uranium, Tall height

French terry ( white and green stripes), Jacquard jersey - cotton polyester elasthaan (grey) Armour with no head crest and pauldron set C





## Marin