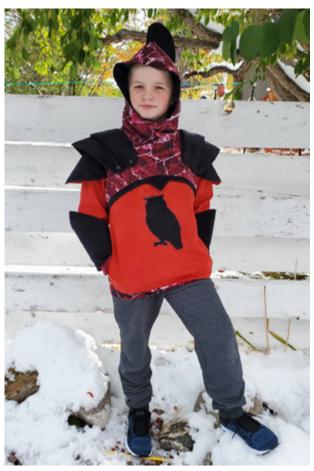

# Satchia Herring

Size -Nickel, Petite Height

Black is heavy weight cotton/spandex. Dragon skin and wine leather prints are medium weight cotton/spandex.

Full armour with Pauldrons A&B

Size Mithril, Petite height, shortened 1" in body and sleeves Orange owl is sueded knit with French terry red marble