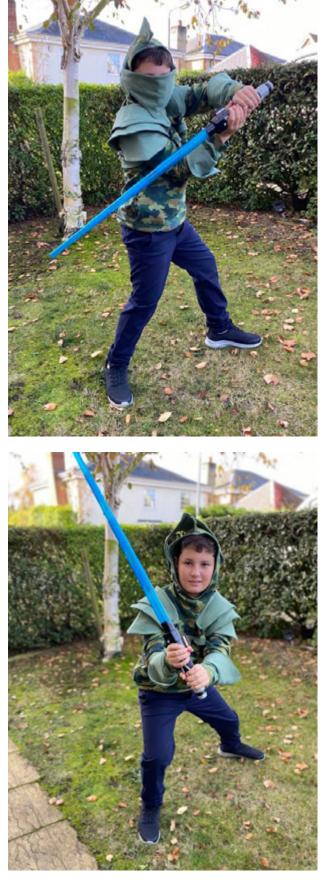

Syr Gwalchmei adult knight top by Mother Grimm 2020

Finn



# Gina Jachimowicz Mautz

Size -Nickel, Regular height CL throughout Armour with no head crest and Pauldron set C









#### Antonia Moussakou

Size - Bronze, Petite height CL and felt for the armour Armour with Pauldron set C











# Anne-Mie Weymeersch

Size - Uranium, Tall height

French terry ( white and green stripes), Jacquard jersey - cotton polyester elasthaan (grey) Armour with no head crest and pauldron set C





## Marina Turner

Size Lead, Regular height (5'10)

Red is bullet, black is stretch vinyl. Grey is sweatshirt knit, cuffs and bands are CL Armour with no visor, gauntlets or head crest





# Antonia Moussakou

Size Bronze, Petite height, 150cm in height FT for all Full armour with Pauldron set A&B





## **Mother Grimm**

Size -Lead, Tall height French Terry throughout. Waistband CL Full armour with Pauldrons set A&B







# Kara Chapin Brookfield

Top pictures -Size Steel, petite height, 5' 3", all anti pill fleece Bottom picture -black & purple is silver regular, 5' 9", anti pill fleece







# Plain Gwalch examples

Holly Lynn Donaldson Size Bronze, petite height, cl









# Alyssa Dawn Wesselmann - thesewinggoatherd.blogspot.com

Regular Bronze shown on a petite bronze female model.

Curved front blocking, straight back blacking. Cotton interlock for sleeves, hood, and upper blocking. Lightweight French terry for lower body blocking. Cotton Lycra for bands, hood lining, and pocket lining.









# Clarrie Ramsden

Size Gold, Tall height Scuba and fleece





Kierie Burton