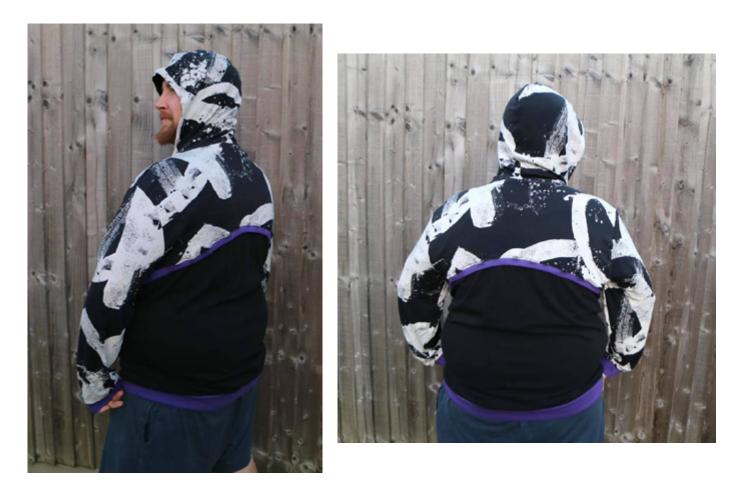

# Clarrie Ramsden

Size Gold, Tall height Scuba and fleece





Kierie Burton

Child size 10, Adult size Nickel, tall height. Both in cl. Colour block curved front, plain back









# Clarrie Ramsden

Size Iron in Tall height. Model should have been in Regular. Cotton Jersey, poly jersey cuffs, lining and contrast. Sleeves shortened by 3".













# Size Gold, Tall height

FT



# Antonia Moussakou

Size Bronze, petite height Fabric knitted stretch fabric, alpine fleece on top



Finm

# Michele Axmaker-Chapman

# Size Nickel Stars are French terry and stripes are DBP



## Abita Bhaskar-Perry

Size Steel graded out to Uranium seat, Tall height curved front with straight back French Terry for all fabric.









# Sam Radford

Size Lead, Petite height in CL. With purple piping







# **Mother Grimm**

Size Lead, Tall height French Terry throughout