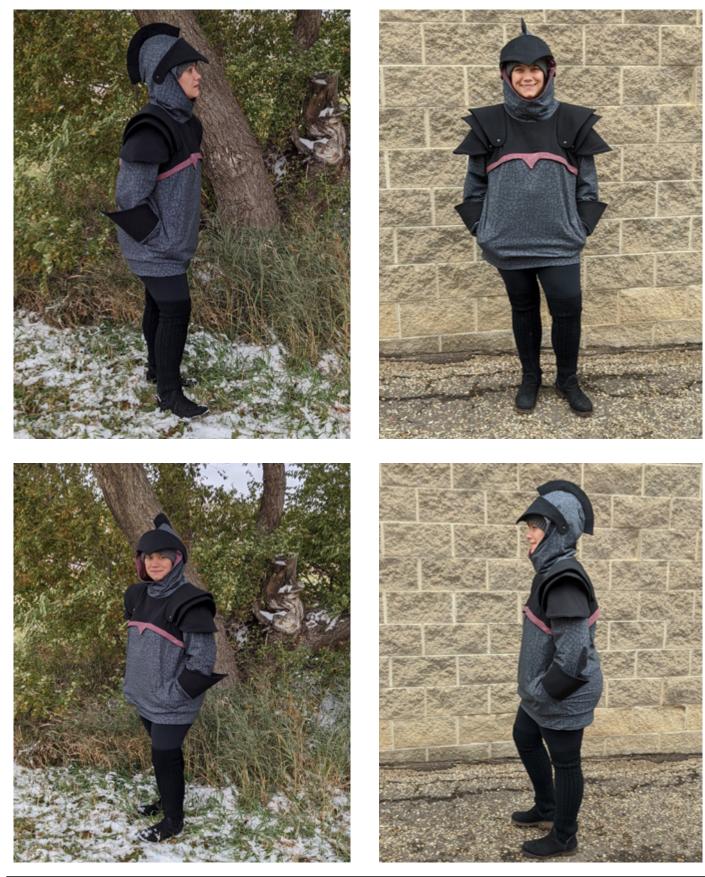

## **Mother Grimm**

Size -Lead, Tall height. French Terry throughout. Full armour set with omission of hood crest - Pauldrons A&B

Alyssa Dawn Wesselmann - thesewinggoatherd.blogspot.com

Size Bronze, Regular height CL and French Terry. Full armour set with the addition of Pauldrons C with A&B

## **Mother Grimm**

Size -Lead, Tall height French Terry throughout. Waistband CL Full armour with Pauldrons set A&B

# **Mother Grimm**

Size Lead, Tall height French Terry throughout