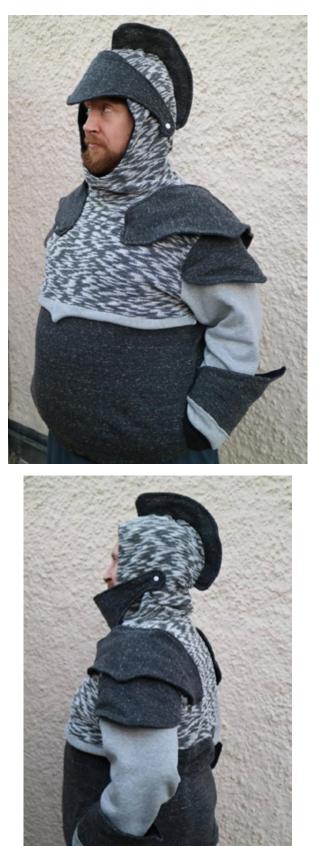

## **Mother Grimm**

Size -Lead, Tall height. French Terry throughout. Full armour set with omission of hood crest - Pauldrons A&B

Alyssa Dawn Wesselmann - thesewinggoatherd.blogspot.com

Size Bronze, Regular height CL and French Terry. Full armour set with the addition of Pauldrons C with A&B

## **Mother Grimm**

Size -Lead, Tall height French Terry throughout. Waistband CL Full armour with Pauldrons set A&B

# **Mother Grimm**

Size Lead, Tall height French Terry throughout