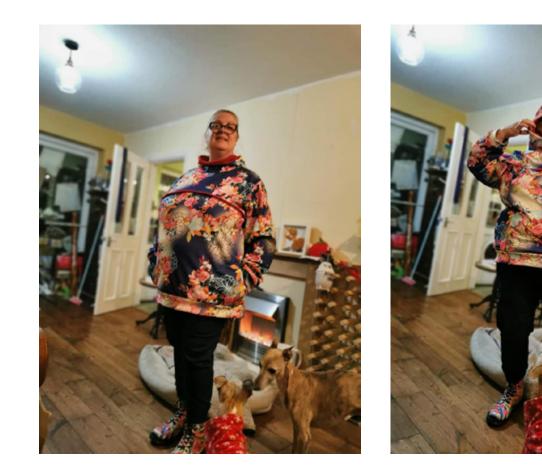

auldron set A&B





## **Mother Grimm**

Size -Lead, Tall height French Terry throughout. Waistband CL Full armour with Pauldrons set A&B







# Kara Chapin Brookfield

Top pictures -Size Steel, petite height, 5' 3", all anti pill fleece Bottom picture -black & purple is silver regular, 5' 9", anti pill fleece







# Plain Gwalch examples

Holly Lynn Donaldson Size Bronze, petite height, cl









# Alyssa Dawn Wesselmann - thesewinggoatherd.blogspot.com

Regular Bronze shown on a petite bronze female model.

Curved front blocking, straight back blacking. Cotton interlock for sleeves, hood, and upper blocking. Lightweight French terry for lower body blocking. Cotton Lycra for bands, hood lining, and pocket lining.









# Clarrie Ramsden

Size Gold, Tall height Scuba and fleece





Kierie Burton

Child size 10, Adult size Nickel, tall height. Both in cl. Colour block curved front, plain back









# Clarrie Ramsden

Size Iron in Tall height. Model should have been in Regular. Cotton Jersey, poly jersey cuffs, lining and contrast. Sleeves shortened by 3".













# Size Gold, Tall height

FT



# Antonia Moussakou

Size Bronze, petite height Fabric knitted stretch fabric, alpine fleece on top



Finm

# Michele Axmaker-Chapman

# Size Nickel Stars are French terry and stripes are DBP



## Abita Bhaskar-Perry

Size Steel graded out to Uranium seat, Tall height curved front with straight back French Terry for all fabric.









# Sam Radford

Size Lead, Petite height in CL. With purple piping







# **Mother Grimm**

Size Lead, Tall height French Terry