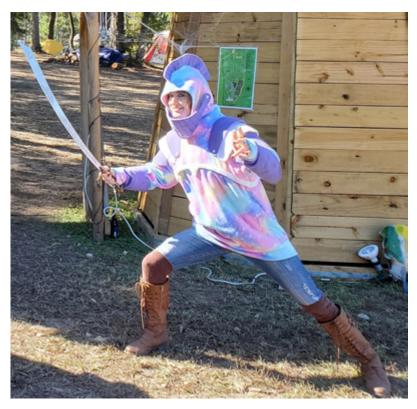

## **Mother Grimm**

Size -Lead, Tall height. French Terry throughout. Full armour set with omission of hood crest - Pauldrons A&B

Alyssa Dawn Wesselmann - thesewinggoatherd.blogspot.com

Size Bronze, Regular height CL and French Terry. Full armour set with the addition of Pauldrons C with A&B