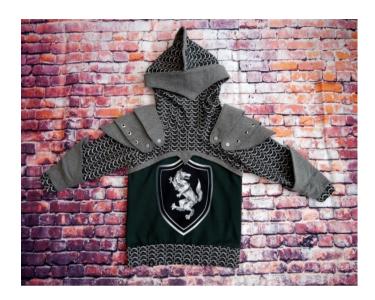

# **Knight top by MotherGrimm**

Curved front
Plain back
Two pauldrons
Eyelet detail on pauldron
Cotton lycra throughout