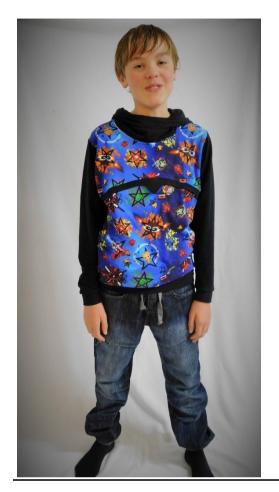

## Knight top – by Kez Halliday of Jaze fabrics

Curved blocked top
Two pauldrons
Cotton lycra throughout