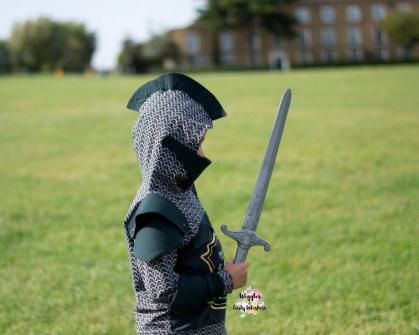

rus

Curved front and plain back
Two pauldrons
Applique panel crest – testers own
French terry and cotton lycra













#### Knights top by Meghan Doran- MN Sewn

Plain front

Two pauldrons

Applique panel crest – testers own idea
Stretch terry performance fabric with CL The armour pieces are a stretch poly







## **Knight Top by Kristen Wilson**

Curved blocked front with armour piping – curved back, no piping Two pauldrons

Glitter FT for the hood, armour and gauntlets. CL for the remaining.









 $\hbox{@}$  Ser Gawain Knight top by Mother Grimm 2017. All rights reserved 10



## Knight top - by Sasha Powell Wiggles and Curly whiskers

Curved front

Stitched in place one pauldron set

Visor and crest are initial testing version – they were made smaller after testing.











## Knight Top by Helena Carey - www.Instagram.com/fluffycoo

Curved armour front and back

One pauldron set Cotton lycra

Visor and crest are initial testing version – they were made smaller after testing.













## **Knight top by Jana Hill-Dyble**

Curved front

Two pauldrons -Crest fixed in place with popper Quilted French terry armour pieces

Sparkle fabric and cotton lycra





13









# Knight top by Gina Jachimowicz Mautz

Curved armour front and back One pauldron set Cotton lycra

Visor and crest are initial testing version – they were made smaller after testing.











 $\hbox{@}$  Ser Gawain Knight top by Mother Grimm 2017. All rights reserved 14

# Knight top by Kathryn Barker – Posh frocks for tiny tots

Curved armour piping front Two pauldrons









## Kni