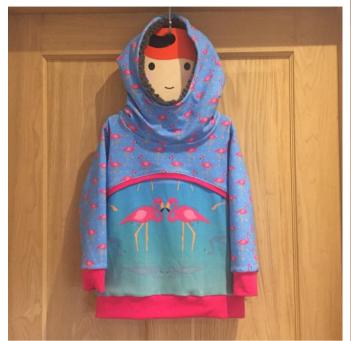

/FreshAirAndButtons/

French Terry main, CL arms and sherpa hood lining







18







## Plain top by Ondinneke van Hoof - http://hutsepruts.blogspot.be

Straight blocked top front and back – French terry





39 sepruts



39 septials

# Plain Top- Mother Grimm

Straight blocked front and back – Cotton Lycra













# Plain top by Vicki Bartley

Curved blocked top – cotton lycra













# <u>Plain top by Isis Quinones</u> -<u>Www.instagram.com/motherofhorus</u>

French Terry





# Plain top by Bee King

## Curved blocked top









## Plain top by Laura Slade of Little Rainbows

#### Curved blocked top with armour crest piping

#### Cotton lycra







## Plain top by Laura Slade of Little Rainbows

Curved block top with folded piping

Cotton lycra with teddy lining hood











## Knight top by Randi Dueck

Straight blocked top with armour crest piping front and back and visor

Holographic fabric and cotton lycra









# Plain top by Mary O'Connor

Curved blocked front

Cotton Lycra





# Plain top by Kez Halliday of Jaze fabrics

Curved blocked front with armour crest piping – cotton Lycra











 $\hbox{@}$  Ser Gawain Knight top by Mother Grimm 2017. All rights reserved 28

# Plain top by Debbie Purcell