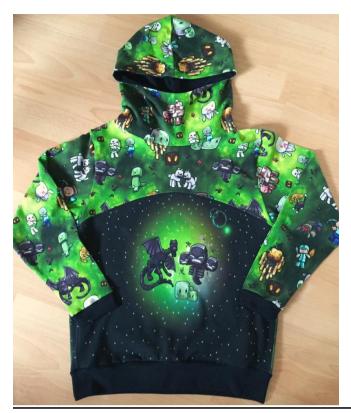

front Two pauldrons









## Knight top by Amy Myers - https://sewmanyadventures.wordpress.com

Curved front
Two pauldrons
Applique panel crest – testers own
French terry and quilted French terry









#### Plain top by Amy Myers -https://sewmanyadventures.wordpress.com

Plain unblocked top with Visor armour Cotton lycra- quilted FT visor







# Plain top by Bonnie Lloyd -https://www.facebook.com/FreshAirAndButtons/

French Terry main, CL arms and sherpa hood lining







18







## Plain top by Ondinneke van Hoof - http://hutsepruts.blogspot.be

Straight blocked top front and back – French terry





39 sepruts



39 septials

# Plain Top- Mother Grimm

Straight blocked front and back – Cotton Lycra













# Plain top by Vicki Bartley

Curved blocked top – cotton lycra













# <u>Plain top by Isis Quinones</u> -<u>Www.instagram.com/motherofhorus</u>

French Terry





# Plain top by Bee King

## Curved blocked top









## Plain top by Laura Slade of Little Rainbows

#### Curved blocked top with armour crest piping

#### Cotton lycra







## Plain top by Laura Slade of Little Rainbows

Curved block top with folded piping

Cotton lycra with teddy lining hood











## Knight top by Randi Dueck

Straight blocked top with armour crest piping front and back and visor

Holographic fabric and cotton lycra









# Plain top by Mary O'Connor

Curved blocked front

Cotton Lycra





# Plain top by Kez Halliday of Jaze fabrics

Curved blocked front with armour crest piping – cotton Lycra











 $\hbox{@}$  Ser Gawain Knight top by Mother Gri