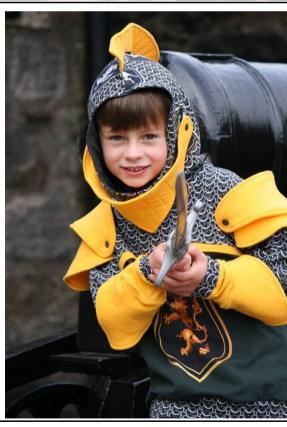

# Ser Gawain Knight top Lookbook

# **Knight top by MotherGrimm**

Curved front
Plain back
Two pauldrons
Eyelet detail on pauldron
Cotton lycra throughout