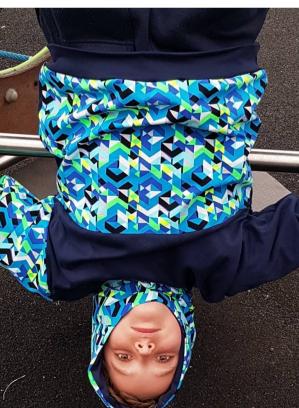

# Knight Top by Amy Powell - Instagram.com/peanutandmooseuk

Straight top blocking Two pauldrons
Grey French terry and lightweight sparkle cotton lycra