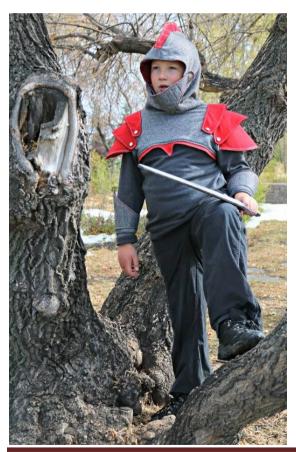

## Knight top - by Sasha Powell Wiggles and Curly whiskers

Curved front

Stitched in place one pauldron set

Visor and crest are initial testing version – they were made smaller after testing.