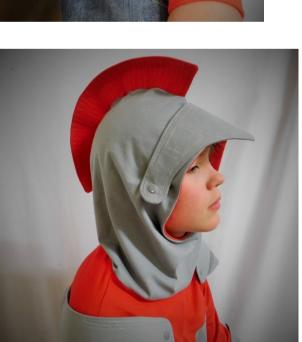

## Knight top - by Sasha Powell Wiggles and Curly whiskers

Curved front

Stitched in place one pauldron set

Visor and crest are initial testing version – they were made smaller after testing.

## Knight Top by Helena Carey - www.Instagram.com/fluffycoo

Curved armour front and back

One pauldron set Cotton lycra

Visor and crest are initial testing version – they were made smaller after testing.

# Knight top by Gina Jachimowicz Mautz

Curved armour front and back One pauldron set Cotton lycra

Visor and crest are initial testing version – they were made smaller after testing.

 $\hbox{@}$  Ser Gawain Knight top by Mother Grimm 2017. All rights reserved 14