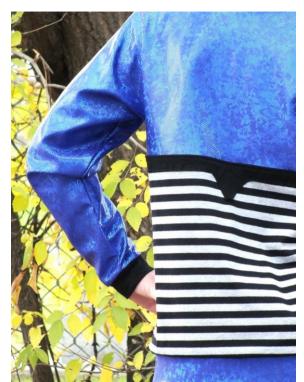

pot.be

Straight blocked top front and back – French terry





39 sepruts



39 septials

# Plain Top- Mother Grimm

Straight blocked front and back – Cotton Lycra













# Plain top by Vicki Bartley

Curved blocked top – cotton lycra













# <u>Plain top by Isis Quinones</u> -<u>Www.instagram.com/motherofhorus</u>

French Terry





# Plain top by Bee King

## Curved blocked top









## Plain top by Laura Slade of Little Rainbows

#### Curved blocked top with armour crest piping

#### Cotton lycra







## Plain top by Laura Slade of Little Rainbows

Curved block top with folded piping

Cotton lycra with teddy lining hood











## Knight top by Randi Dueck

Straight blocked top with armour crest piping front and back and visor

Holographic fabric and cotton lycra









# Plain top by Mary O'Connor

Curved blocked front

Cotton Lycra





# Plain top by Kez Halliday of Jaze fabrics

Curved blocked front with armour crest piping – cotton Lycra











 $\hbox{@}$  Ser Gawain Knight top by Mother Grimm 2017. All rights reserved 28

# Plain top by Debbie Purcell