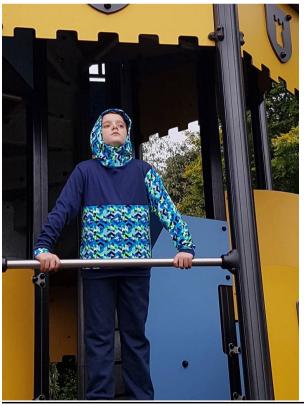

# Knight Top by Amy Powell - Instagram.com/peanutandmooseuk

Straight top blocking Two pauldrons
Grey French terry and lightweight sparkle cotton lycra