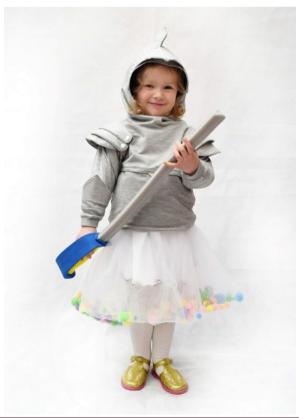

# **Knight top by MotherGrimm**

Curved front
Plain back
Two pauldrons
Eyelet detail on pauldron
Cotton lycra throughout