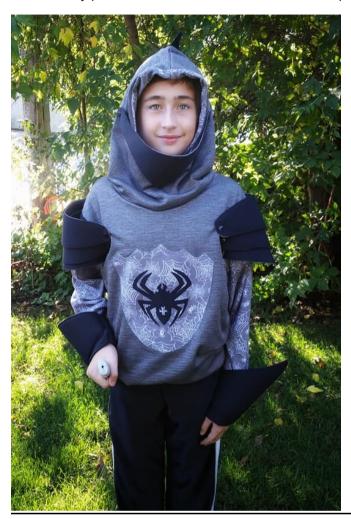

#### Knights top by Meghan Doran- MN Sewn

Plain front

Two pauldrons

Applique panel crest – testers own idea
Stretch terry performance fabric with CL The armour pieces are a stretch poly