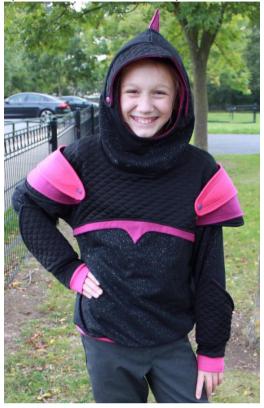

## Knight top - by Sasha Powell Wiggles and Curly whiskers

Curved front

Stitched in place one pauldron set

Visor and crest are initial testing version – they were made smaller after testing.