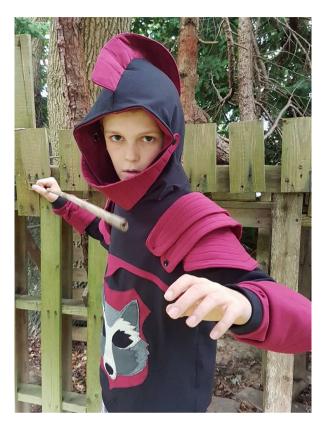

#### **Knight top by Mara Curtis of Moose tale designs**

Curved front
Applique heradlry panel – testers own
Two pauldrons
Armour decoration top stitching – testers design
Light weight French terry