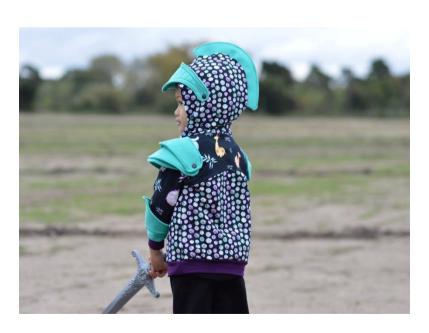

## Knight top – by Kez Halliday of Jaze fabrics

Curved blocked top
Two pauldrons
Cotton lycra throughout