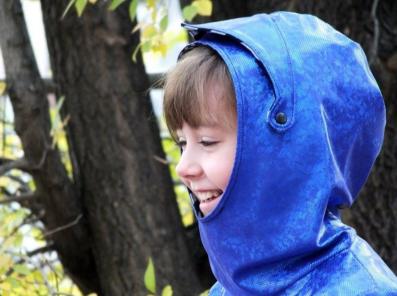

t.be

Straight blocked top front and back – French terry





39 sepruts



39 septials

# Plain Top- Mother Grimm

Straight blocked front and back – Cotton Lycra













# Plain top by Vicki Bartley

Curved blocked top – cotton lycra













# <u>Plain top by Isis Quinones</u> -<u>Www.instagram.com/motherofhorus</u>

French Terry





# Plain top by Bee King

## Curved blocked top









## Plain top by Laura Slade of Little Rainbows

#### Curved blocked top with armour crest piping

#### Cotton lycra







## Plain top by Laura Slade of Little Rainbows

Curved block top with folded piping

Cotton lycra with teddy lining hood











## Knight top by Randi Dueck

Straight blocked top with armour crest piping front and back and visor

Holographic fabric and cotton lycra









# Plain top by Mary O'Connor

Curved blocked front

Cotton Lycra





# Plain top by Kez Halliday of Jaze fabrics

Curved blocked front with armour crest piping – cotton Lycra











 $\hbox{@}$  Ser Gawain Knight top by Mother Grimm 2017. All rights reserved 28

# Plain top by Debbie Purcell