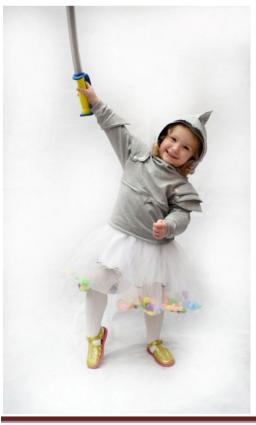

# **Knight top by MotherGrimm**

Curved front
Plain back
Two pauldrons
Eyelet detail on pauldron
Cotton lycra throughout