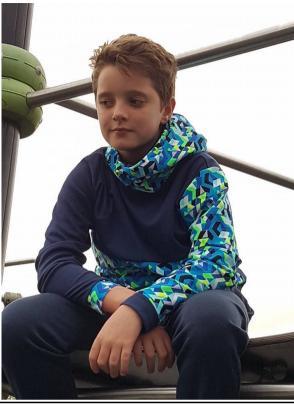

# Knight Top by Amy Powell - Instagram.com/peanutandmooseuk

Straight top blocking Two pauldrons
Grey French terry and lightweight sparkle cotton lycra