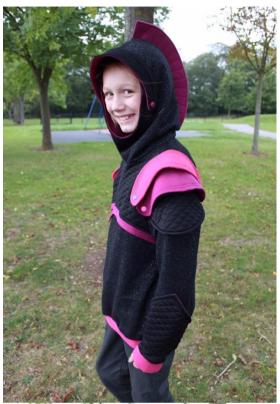

## **Knight Top by Kristen Wilson**

Curved blocked front with armour piping – curved back, no piping Two pauldrons

Glitter FT for the hood, armour and gauntlets. CL for the remaining.

 $\hbox{@}$  Ser Gawain Knight top by Mother Grimm 2017. All rights reserved 10