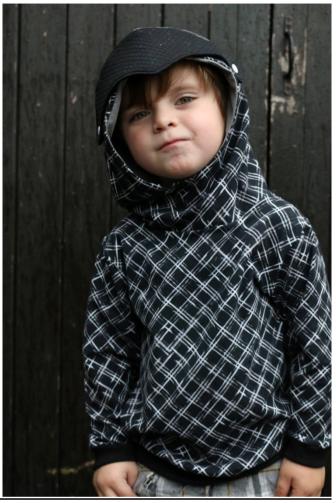

# Plain Top- Mother Grimm

Straight blocked front and back – Cotton Lycra

# Plain top by Vicki Bartley

Curved blocked top – cotton lycra