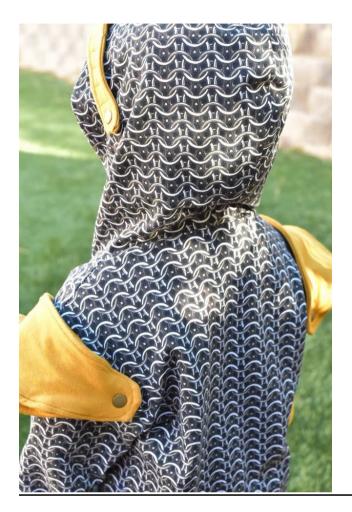

# **Knight top by MotherGrimm**

Curved front
Plain back
Two pauldrons
Eyelet detail on pauldron
Cotton lycra throughout