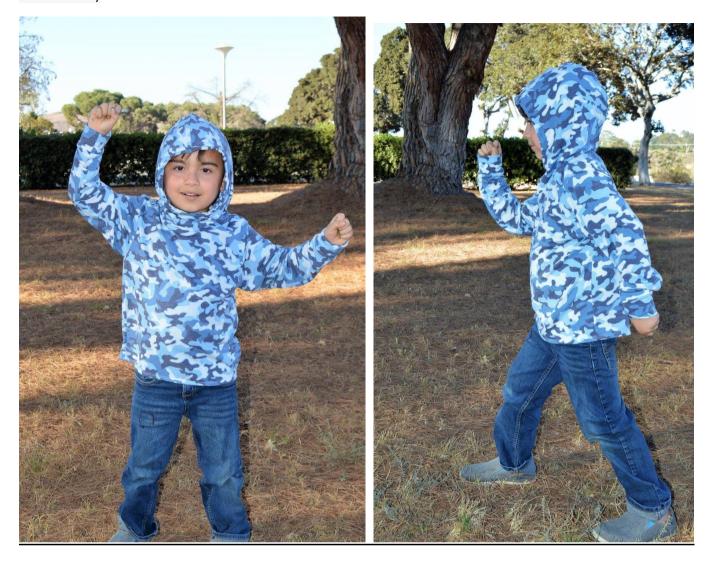

## Knight top by Randi Dueck

Straight blocked top with armour crest piping front and back and visor

Holographic fabric and cotton lycra