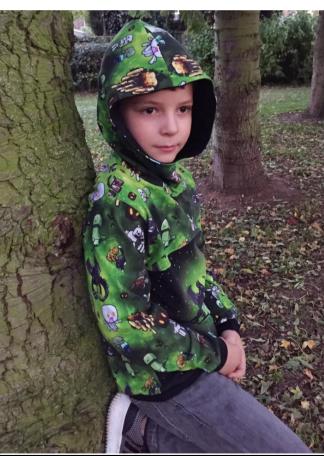

## Knight top – by Kez Halliday of Jaze fabrics

Curved blocked top
Two pauldrons
Cotton lycra throughout