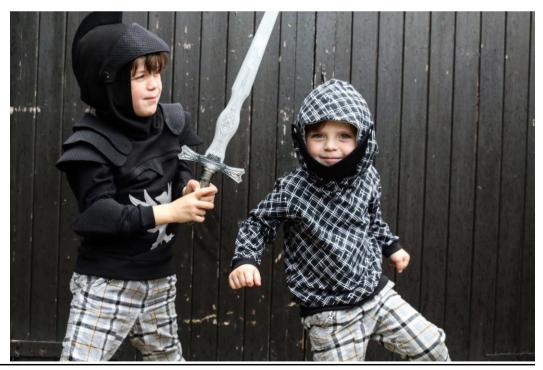

# **Knight top by MotherGrimm**

Curved front
Plain back
Two pauldrons
Eyelet detail on pauldron
Cotton lycra throughout

## Knight top – by Kez Halliday of Jaze fabrics

Curved blocked top
Two pauldrons
Cotton lycra throughout

#### **Knight top by Mara Curtis of Moose tale designs**

Curved front
Applique heradlry panel – testers own
Two pauldrons
Armour decoration top stitching – testers design
Light weight French terry

# Knight Top by Amy Powell - Instagram.com/peanutandmooseuk

Straight top blocking Two pauldrons
Grey French terry and lightweight sparkle cotton lycra

# **Knight top by Tiara Cameroon**

Curved front and back (back not armoured)
Two pauldrons
Visor decoration – testers own idea
French terry and cotton lycra

## Knight top by Isis Quinones - Www.instagram.com/motherofhorus

Curved front and plain back
Two pauldrons
Applique panel crest – testers own
French terry and cotton lycra

#### Knights top by Meghan Doran- MN Sewn

Plain front

Two pauldrons

Applique panel crest – testers own idea
Stretch terry performance fabric with CL The armour pieces are a stretch poly

## **Knight Top by Kristen Wilson**

Curved blocked front with armour piping – curved back, no piping Two pauldrons

Glitter FT for the hood, armour and gauntlets. CL for the remaining.

 $\hbox{@}$  Ser Gawain Knight top by Mother Grimm 2017. All rights reserved 10