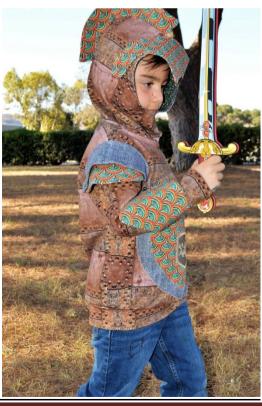

## Knight top – by Kez Halliday of Jaze fabrics

Curved blocked top
Two pauldrons
Cotton lycra throughout