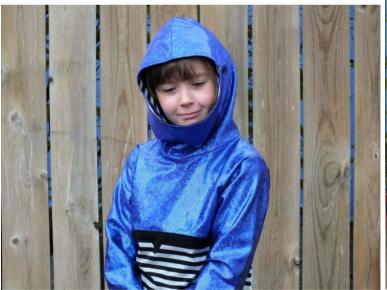

be

Straight blocked top front and back – French terry





39 sepruts



39 septials

# Plain Top- Mother Grimm

Straight blocked front and back – Cotton Lycra













# Plain top by Vicki Bartley

Curved blocked top – cotton lycra













# <u>Plain top by Isis Quinones</u> -<u>Www.instagram.com/motherofhorus</u>

French Terry





# Plain top by Bee King

## Curved blocked top









## Plain top by Laura Slade of Little Rainbows

#### Curved blocked top with armour crest piping

#### Cotton lycra







## Plain top by Laura Slade of Little Rainbows

Curved block top with folded piping

Cotton lycra with teddy lining hood











## Knight top by Randi Dueck

Straight blocked top with armour crest piping front and back and visor

Holographic fabric and cotton lycra









# Plain top by Mary O'Connor

Curved blocked front

Cotton Lycra





# Plain top by Kez Halliday of Jaze fabrics

Curved blocked front with armour crest piping – cotton Lycra











 $\hbox{@}$  Ser Gawain Knight top by Mother Grimm 2017. All rights reserved 28

# Plain top by Debbie Purcell