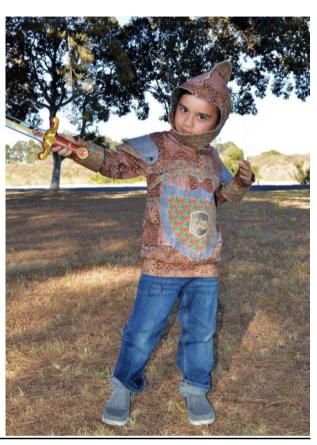

#### **Knight top by Mara Curtis of Moose tale designs**

Curved front
Applique heradlry panel – testers own
Two pauldrons
Armour decoration top stitching – testers design
Light weight French terry