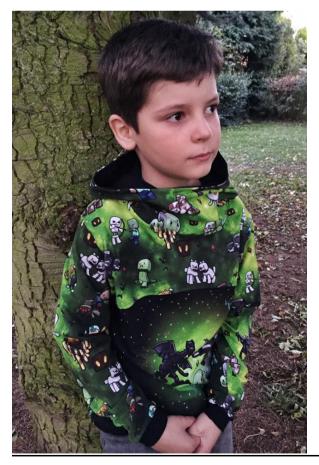

## Knight top – by Kez Halliday of Jaze fabrics

Curved blocked top
Two pauldrons
Cotton lycra throughout