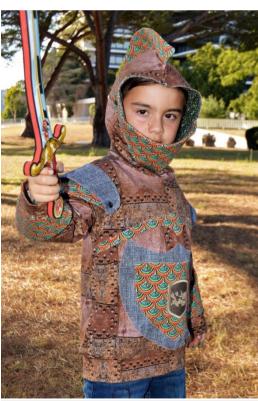

## Knight top – by Kez Halliday of Jaze fabrics

Curved blocked top
Two pauldrons
Cotton lycra throughout