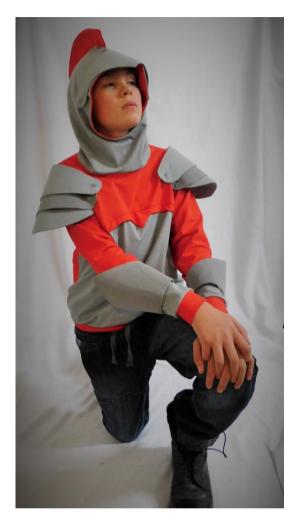

#### **Option A**

Knight armour top with curved body blocking and one set of pauldrons.

#### **Option B**

Knight armour top with straight body blocking and two sets of pauldrons

#### **Option C**

Plain curved blocked top with piping

#### **Option D**

Plain body option

#### **Option E**

Plain straight blocked option with no piping.

This is just an example of some of the main combinations you can use when creating your Ser Gawain top.

You can choose from two blocked fronts with or without armour or flat piping.

The blocking methods can also be used for the back as well. You can also choose a plain front and a plain back.

The armour aside from the piping can be used on the plain front and you can pick from one or two pauldron sets for any of the body options.

You can also use as much or as little of the armour options as you wish.

With a special thanks to <u>42 Custom fabric</u> for designing the Chainmail and Heraldry fabrics featured throughout this lookbook.