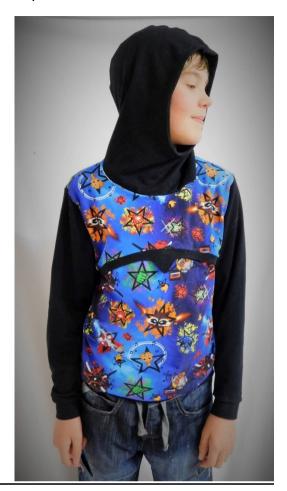

#### **Knight top by Mara Curtis of Moose tale designs**

Curved front
Applique heradlry panel – testers own
Two pauldrons
Armour decoration top stitching – testers design
Light weight French terry