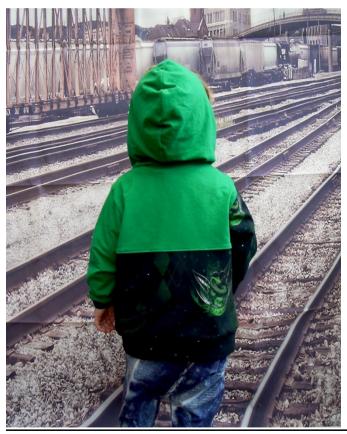

t top by Kathryn Barker – Posh frocks for tiny tots

Curved armour piping front Two pauldrons









## Knight top by Amy Myers - https://sewmanyadventures.wordpress.com

Curved front
Two pauldrons
Applique panel crest – testers own
French terry and quilted French terry









#### Plain top by Amy Myers -https://sewmanyadventures.wordpress.com

Plain unblocked top with Visor armour Cotton lycra- quilted FT visor







# Plain top by Bonnie Lloyd -https://www.facebook.com/FreshAirAndButtons/

French Terry main, CL arms and sherpa hood lining







18







## Plain top by Ondinneke van Hoof - http://hutsepruts.blogspot.be

Straight blocked top front and back – French terry





39 sepruts



39 septials

# Plain Top- Mother Grimm

Straight blocked front and back – Cotton Lycra













# Plain top by Vicki Bartley

Curved blocked top – cotton lycra













# <u>Plain top by Isis Quinones</u> -<u>Www.instagram.com/motherofhorus</u>

French Terry





# Plain top by Bee King

## Curved blocked top









## Plain top by Laura Slade of Little Rainbows

#### Curved blocked top with armour crest piping

#### Cotton lycra







## Plain top by Laura Slade of Little Rainbows

Curved block top with folded piping

Cotton lycra with teddy lining hood











## Knight top by Randi Dueck

Straight blocked top with armour crest piping front and back and visor

Holographic fabric and cotton lycra









# Plain top by Mary O'Connor

Curved blocked front

Cotton Lycra





# Plain top by Kez Halliday of Jaze fabrics

Curved blocked front with armour crest piping –