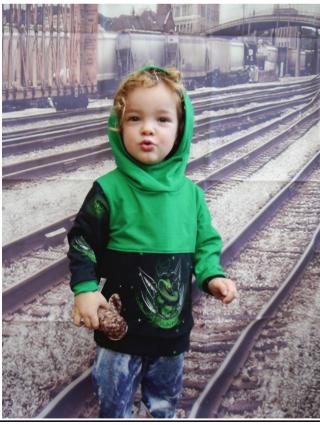

top by Kathryn Barker – Posh frocks for tiny tots

Curved armour piping front Two pauldrons









## Knight top by Amy Myers - https://sewmanyadventures.wordpress.com

Curved front
Two pauldrons
Applique panel crest – testers own
French terry and quilted French terry









#### Plain top by Amy Myers -https://sewmanyadventures.wordpress.com

Plain unblocked top with Visor armour Cotton lycra- quilted FT visor







# Plain top by Bonnie Lloyd -https://www.facebook.com/FreshAirAndButtons/

French Terry main, CL arms and sherpa hood lining







18







## Plain top by Ondinneke van Hoof - http://hutsepruts.blogspot.be

Straight blocked top front and back – French terry





39 sepruts



39 septials

# Plain Top- Mother Grimm

Straight blocked front and back – Cotton Lycra













# Plain top by Vicki Bartley

Curved blocked top – cotton lycra













# <u>Plain top by Isis Quinones</u> -<u>Www.instagram.com/motherofhorus</u>

French Terry





# Plain top by Bee King

## Curved blocked top









## Plain top by Laura Slade of Little Rainbows

#### Curved blocked top with armour crest piping

#### Cotton lycra







## Plain top by Laura Slade of Little Rainbows

Curved block top with folded piping

Cotton lycra with teddy lining hood











## Knight top by Randi Dueck

Straight blocked top with armour crest piping front and back and visor

Holographic fabric and cotton lycra









# Plain top by Mary O'Connor

Curved blocked front

Cotton Lycra





# Plain top by Kez Halliday of Jaze fabrics

Curved blocked front with armour crest piping – c