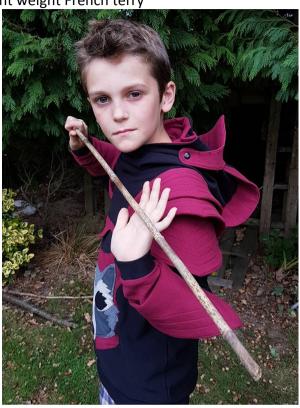

#### **Knight top by Mara Curtis of Moose tale designs**

Curved front
Applique heradlry panel – testers own
Two pauldrons
Armour decoration top stitching – testers design
Light weight French terry