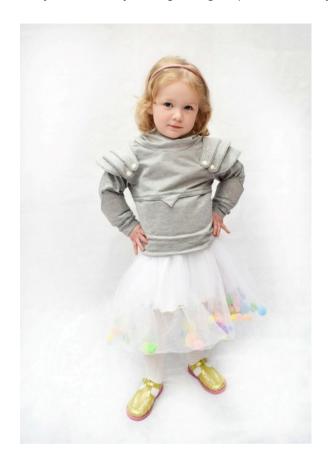

#### **Option C**

Plain curved blocked top with piping

#### **Option D**

Plain body option