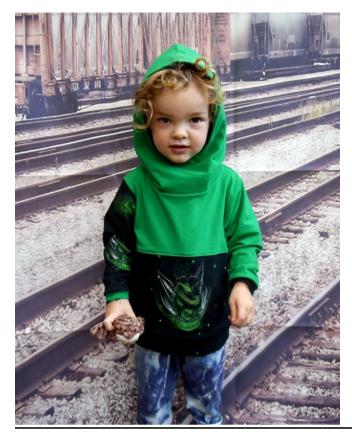

night top by Kathryn Barker – Posh frocks for tiny tots

Curved armour piping front Two pauldrons









## Knight top by Amy Myers - https://sewmanyadventures.wordpress.com

Curved front
Two pauldrons
Applique panel crest – testers own
French terry and quilted French terry









#### Plain top by Amy Myers -https://sewmanyadventures.wordpress.com

Plain unblocked top with Visor armour Cotton lycra- quilted FT visor







# Plain top by Bonnie Lloyd -https://www.facebook.com/FreshAirAndButtons/

French Terry main, CL arms and sherpa hood lining







18







## Plain top by Ondinneke van Hoof - http://hutsepruts.blogspot.be

Straight blocked top front and back – French terry





39 sepruts



39 septials

# Plain Top- Mother Grimm

Straight blocked front and back – Cotton Lycra













# Plain top by Vicki Bartley

Curved blocked top – cotton lycra













# <u>Plain top by Isis Quinones</u> -<u>Www.instagram.com/motherofhorus</u>

French Terry





# Plain top by Bee King

## Curved blocked top









## Plain top by Laura Slade of Little Rainbows

#### Curved blocked top with armour crest piping

#### Cotton lycra







## Plain top by Laura Slade of Little Rainbows

Curved block top with folded piping

Cotton lycra with teddy lining hood











## Knight top by Randi Dueck

Straight blocked top with armour crest piping front and back and visor

Holographic fabric and cotton lycra









# Plain top by Mary O'Connor

Curved blocked front

Cotton Lycra





# Plain top by Kez Halliday of Jaze fabrics

Curved blocked front with armour crest pipi