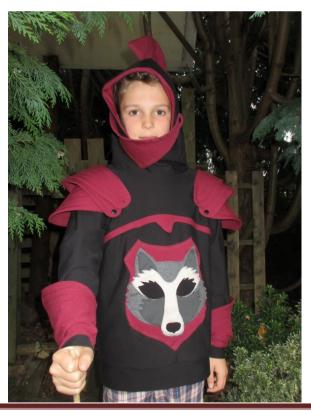

#### **Knight top by Mara Curtis of Moose tale designs**

Curved front
Applique heradlry panel – testers own
Two pauldrons
Armour decoration top stitching – testers design
Light weight French terry