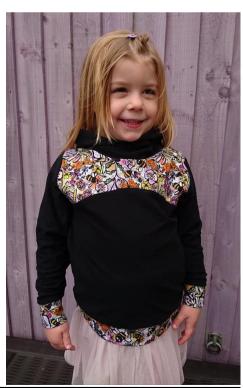

## Knight top – by Kez Halliday of Jaze fabrics

Curved blocked top
Two pauldrons
Cotton lycra throughout