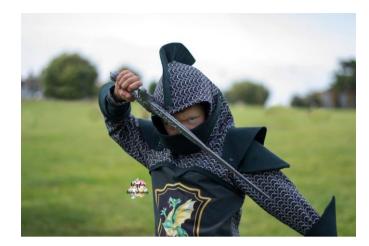

## Knight top by Isis Quinones - Www.instagram.com/motherofhorus

Curved front and plain back
Two pauldrons
Applique panel crest – testers own
French terry and cotton lycra