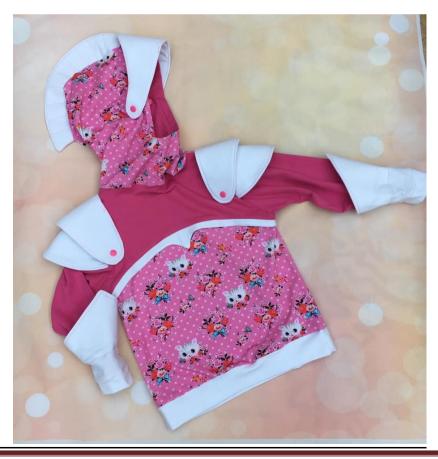

g.











## Knight Top by Helena Carey - www.Instagram.com/fluffycoo

Curved armour front and back

One pauldron set Cotton lycra

Visor and crest are initial testing version – they were made smaller after testing.













## **Knight top by Jana Hill-Dyble**

Curved front

Two pauldrons -Crest fixed in place with popper Quilted French terry armour pieces

Sparkle fabric and cotton lycra





13









# Knight top by Gina Jachimowicz Mautz

Curved armour front and back One pauldron set Cotton lycra

Visor and crest are initial testing version – they were made smaller after testing.











 $\hbox{@}$  Ser Gawain Knight top by Mother Grimm 2017. All rights reserved 14

# Knight top by Kathryn Barker – Posh frocks for tiny tots

Curved armour piping front Two pauldrons









## Knight top by Amy Myers - https://sewmanyadventures.wordpress.com

Curved front
Two pauldrons
Applique panel crest – testers own
French terry and quilted French terry









#### Plain top by Amy Myers -https://sewmanyadventures.wordpress.com

Plain unblocked top with Visor armour Cotton lycra- quilted FT visor







# Plain top by Bonnie Lloyd -https://www.facebook.com/FreshAirAndButtons/

French Terry main, CL arms and sherpa hood lining







18







## Plain top by Ondinneke van Hoof - http://hutsepruts.blogspot.be

Straight blocked top front and back – French terry





39 sepruts



39 septials

# Plain Top- Mother Grimm

Straight blocked front and back – Cotton Lycra













# Plain top by Vicki Bartley

Curved blocked top – cotton lycra













# <u>Plain top