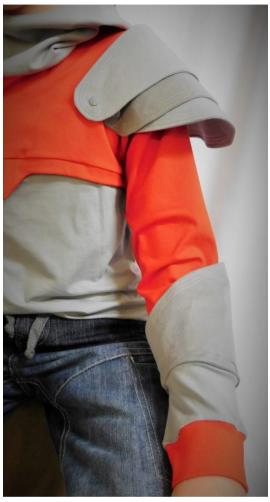

#### **Option A**

Knight armour top with curved body blocking and one set of pauldrons.

#### **Option B**

Knight armour top with straight body blocking and two sets of pauldrons