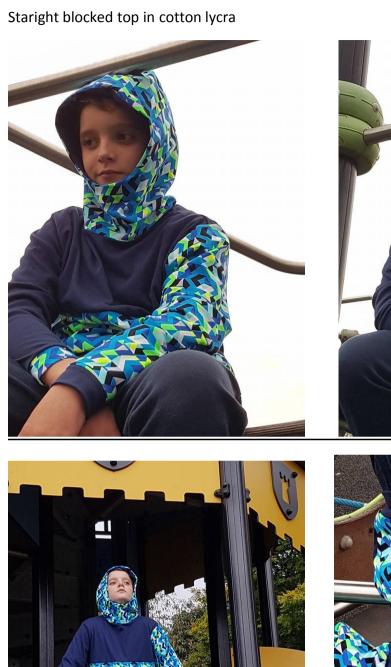

## Plain top by Ondinneke van Hoof - http://hutsepruts.blogspot.be

Straight blocked top front and back – French terry

39 sepruts

39 septials