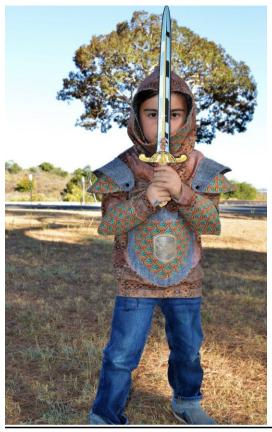

#### **Knight top by Mara Curtis of Moose tale designs**

Curved front
Applique heradlry panel – testers own
Two pauldrons
Armour decoration top stitching – testers design
Light weight French terry