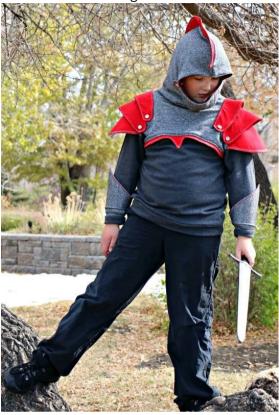

## Knight top - by Sasha Powell Wiggles and Curly whiskers

Curved front

Stitched in place one pauldron set

Visor and crest are initial testing version – they were made smaller after testing.