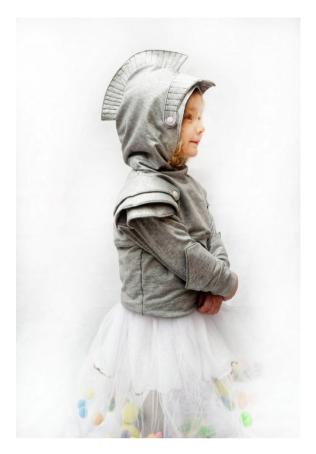

#### **Option C**

Plain curved blocked top with piping

#### **Option D**

Plain body option