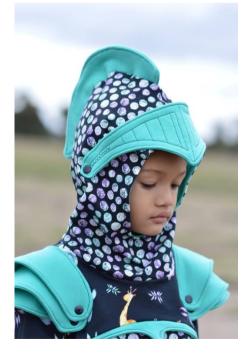

## Knight top – by Kez Halliday of Jaze fabrics

Curved blocked top
Two pauldrons
Cotton lycra throughout