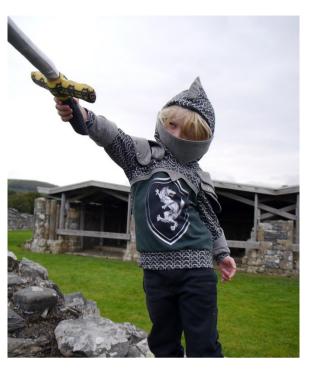

# **Knight top by MotherGrimm**

Curved front
Plain back
Two pauldrons
Eyelet detail on pauldron
Cotton lycra throughout