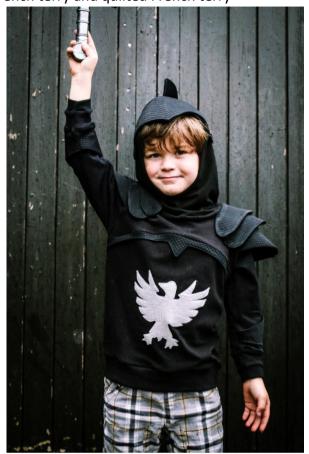

sion – they were made smaller after testing.













## **Knight top by Jana Hill-Dyble**

Curved front

Two pauldrons -Crest fixed in place with popper Quilted French terry armour pieces

Sparkle fabric and cotton lycra





13









# Knight top by Gina Jachimowicz Mautz

Curved armour front and back One pauldron set Cotton lycra

Visor and crest are initial testing version – they were made smaller after testing.











 $\hbox{@}$  Ser Gawain Knight top by Mother Grimm 2017. All rights reserved 14

# Knight top by Kathryn Barker – Posh frocks for tiny tots

Curved armour piping front Two pauldrons









## Knight top by Amy Myers - https://sewmanyadventures.wordpress.com

Curved front
Two pauldrons
Applique panel crest – testers own
French terry and quilted French terry









#### Plain top by Amy Myers -https://sewmanyadventures.wordpress.com

Plain unblocked top with Visor armour Cotton lycra- quilted FT visor







# Plain top by Bonnie Lloyd -https://www.facebook.com/FreshAirAndButtons/

French Terry main, CL arms and sherpa hood lining







18







## Plain top by Ondinneke van Hoof - http://hutsepruts.blogspot.be

Straight blocked top front and back – French terry





39 sepruts



39 septials

# Plain Top- Mother Grimm

Straight blocked front and back – Cotton Lycra













# Plain top by Vicki Bartley

Curved blocked top – cotton lycra













# <u>Plain top by Isis Quinones</u> -<u>Www.instagram.com/motherofhorus</u>

French Terry





# Plain top by Bee King

## Curved blocked top









## Plain top by Laura Slade of Little