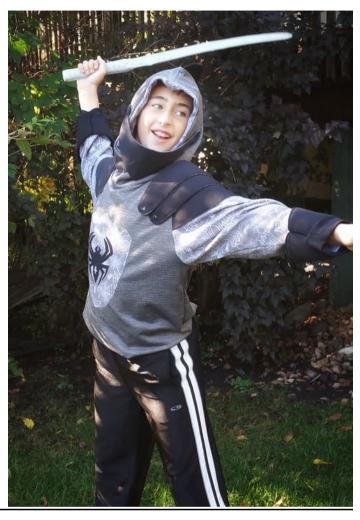

#### Knights top by Meghan Doran- MN Sewn

Plain front

Two pauldrons

Applique panel crest – testers own idea
Stretch terry performance fabric with CL The armour pieces are a stretch poly