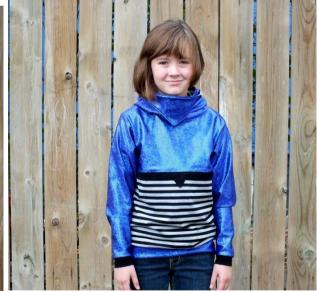

Straight blocked top front and back – French terry





39 sepruts



39 septials

# Plain Top- Mother Grimm

Straight blocked front and back – Cotton Lycra













# Plain top by Vicki Bartley

Curved blocked top – cotton lycra













# <u>Plain top by Isis Quinones</u> -<u>Www.instagram.com/motherofhorus</u>

French Terry





# Plain top by Bee King

## Curved blocked top









## Plain top by Laura Slade of Little Rainbows

#### Curved blocked top with armour crest piping

#### Cotton lycra







## Plain top by Laura Slade of Little Rainbows

Curved block top with folded piping

Cotton lycra with teddy lining hood











## Knight top by Randi Dueck

Straight blocked top with armour crest piping front and back and visor

Holographic fabric and cotton lycra









# Plain top by Mary O'Connor

Curved blocked front

Cotton Lycra





# Plain top by Kez Halliday of Jaze fabrics

Curved blocked front with armour crest piping – cotton Lycra











 $\hbox{@}$  Ser Gawain Knight top by Mother Grimm 2017. All rights reserved 28

# Plain top by Debbie Purcell