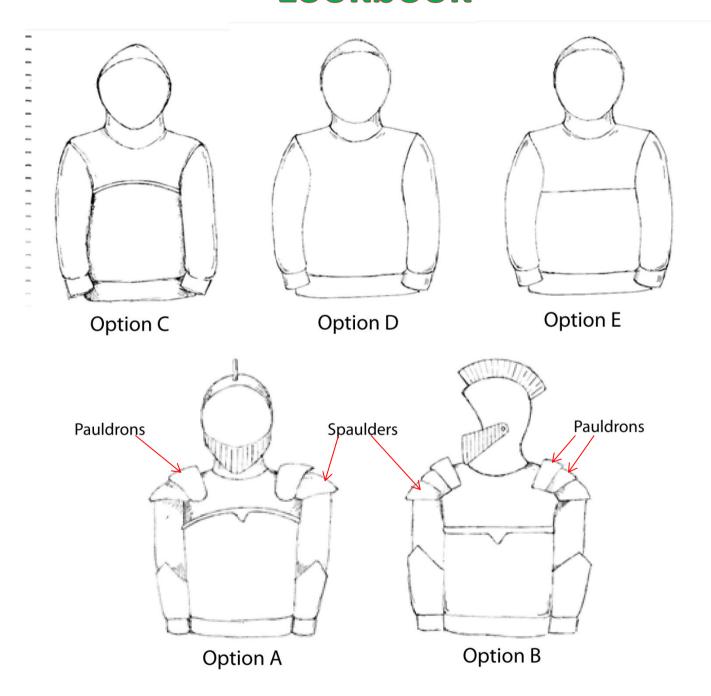

#### **Option A**

Knight armour top with curved body blocking and one set of pauldrons.

#### **Option B**

Knight armour top with straight body blocking and two sets of pauldrons

#### **Option C**

Plain curved blocked top with piping

#### **Option D**

Plain body option

#### **Option E**

Plain straight blocked option with no piping.

This is just an example of some of the main combinations you can use when creating your Ser Gawain top.

You can choose from two blocked fronts with or without armour or flat piping.