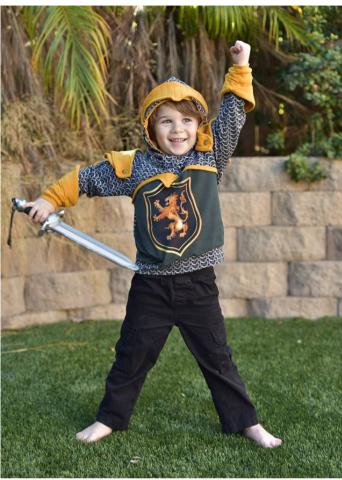

# **Knight top by MotherGrimm**

Curved front
Plain back
Two pauldrons
Eyelet detail on pauldron
Cotton lycra throughout