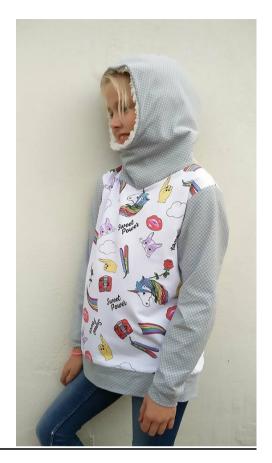

# Plain top by Bonnie Lloyd -https://www.facebook.com/FreshAirAndButtons/

French Terry main, CL arms and sherpa hood lining

18

## Plain top by Ondinneke van Hoof - http://hutsepruts.blogspot.be

Straight blocked top front and back – French terry

39 sepruts

39 septials