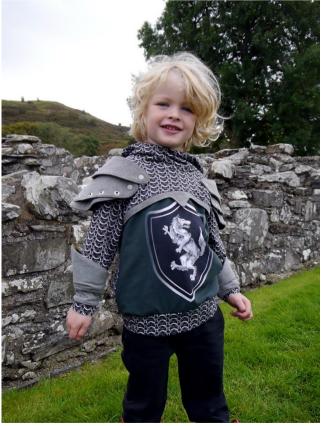

#### **Knight top by Mara Curtis of Moose tale designs**

Curved front
Applique heradlry panel – testers own
Two pauldrons
Armour decoration top stitching – testers design
Light weight French terry