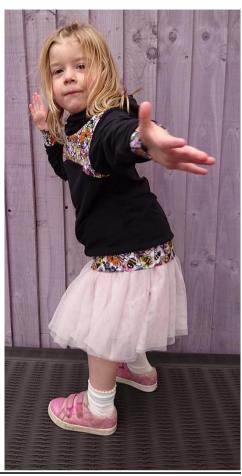

## Knight top – by Kez Halliday of Jaze fabrics

Curved blocked top
Two pauldrons
Cotton lycra throughout