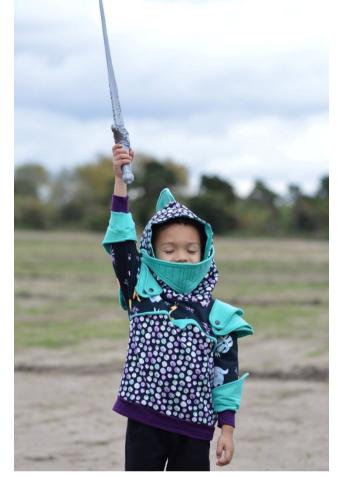

## Knight top – by Kez Halliday of Jaze fabrics

Curved blocked top
Two pauldrons
Cotton lycra throughout