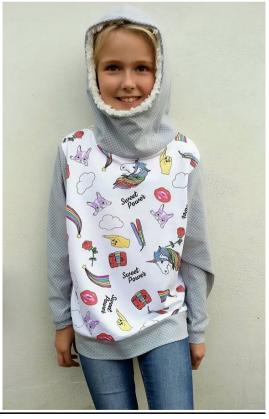

## Plain top by Ondinneke van Hoof - http://hutsepruts.blogspot.be

Straight blocked top front and back – French terry

39 sepruts

39 septials