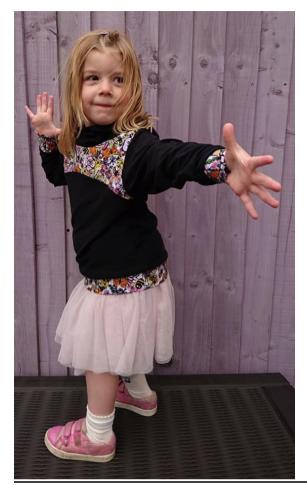

## Knight top – by Kez Halliday of Jaze fabrics

Curved blocked top
Two pauldrons
Cotton lycra throughout