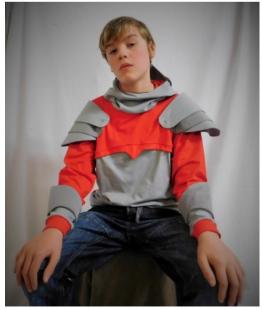

#### **Option A**

Knight armour top with curved body blocking and one set of pauldrons.

#### **Option B**

Knight armour top with straight body blocking and two sets of pauldrons

#### **Option C**

Plain curved blocked top with piping

#### **Option D**

Plain body option

#### **Option E**

Plain straight blocked option with no piping.

This is just an example of some of the main combinations you can use when creating your Ser Gawain top.

You can choose from two blocked fronts with or without armour or flat piping.

The blocking methods can also be used for the back as well. You can also choose a plain front and a plain back.

The armour aside from the piping can be used on the plain front and you can pick from one or two pauldron sets for any of the body options.

You can also use as much or as little of the armour options as you wish.

With a special thanks to <u>42 Custom fabric</u> for designing the Chainmail and Heraldry fabrics featured throughout this lookbook.