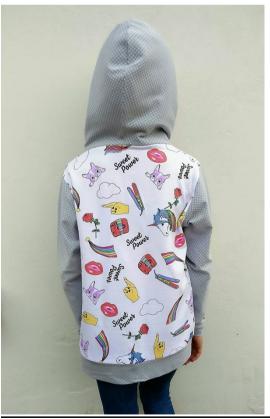

## Plain top by Ondinneke van Hoof - http://hutsepruts.blogspot.be

Straight blocked top front and back – French terry

39 sepruts

39 septials