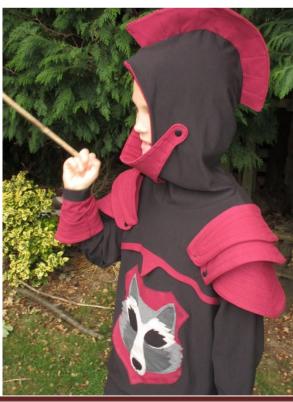

#### **Knight top by Mara Curtis of Moose tale designs**

Curved front
Applique heradlry panel – testers own
Two pauldrons
Armour decoration top stitching – testers design
Light weight French terry