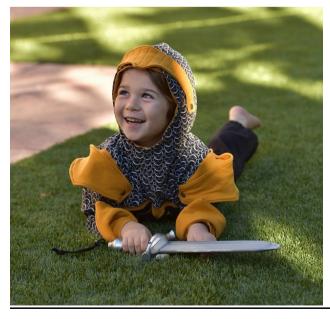

# Ser Gawain Knight top Lookbook

#### **Option A**

Knight armour top with curved body blocking and one set of pauldrons.

#### **Option B**

Knight armour top with straight body blocking and two sets of pauldrons

#### **Option C**

Plain curved blocked top with piping

#### **Option D**

Plain body option

#### **Option E**

Plain straight blocked option with no piping.

This is just an example of some of the main combinations you can use when creating your Ser Gawain top.

You can choose from two blocked fronts with or without armour or flat piping.

The blocking methods can also be used for the back as well. You can also choose a plain front and a plain back.

The armour aside from the piping can be used on the plain front and you can pick from one or two pauldron sets for any of the body options.

You can also use as much or as little of the armour options as you wish.

With a special thanks to <u>42 Custom fabric</u> for designing the Chainmail and Heraldry fabrics featured throughout this lookbook.