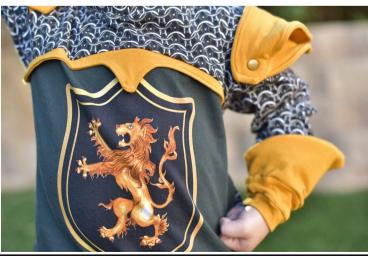

#### **Knight top by Mara Curtis of Moose tale designs**

Curved front
Applique heradlry panel – testers own
Two pauldrons
Armour decoration top stitching – testers design
Light weight French terry

## Knight top by Isis Quinones - Www.instagram.com/motherofhorus

Curved front and plain back
Two pauldrons
Applique panel crest – testers own
French terry and cotton lycra

#### Knights top by Meghan Doran- MN Sewn

Plain front

Two pauldrons

Applique panel crest – testers own idea
Stretch terry performance fabric with CL The armour pieces are a stretch poly

## Knight top by Amy Myers - https://sewmanyadventures.wordpress.com

Curved front
Two pauldrons
Applique panel crest – testers own
French terry and quilted French terry