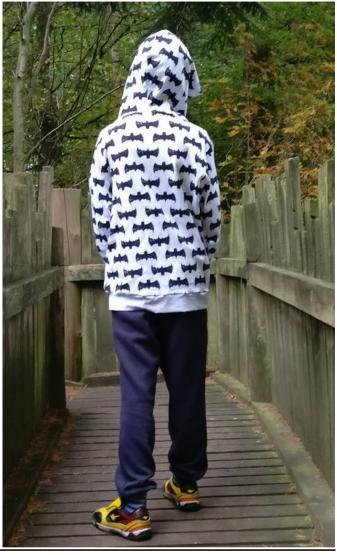

# **Knight top by Tiara Cameroon**

Curved front and back (back not armoured)
Two pauldrons
Visor decoration – testers own idea
French terry and cotton lycra