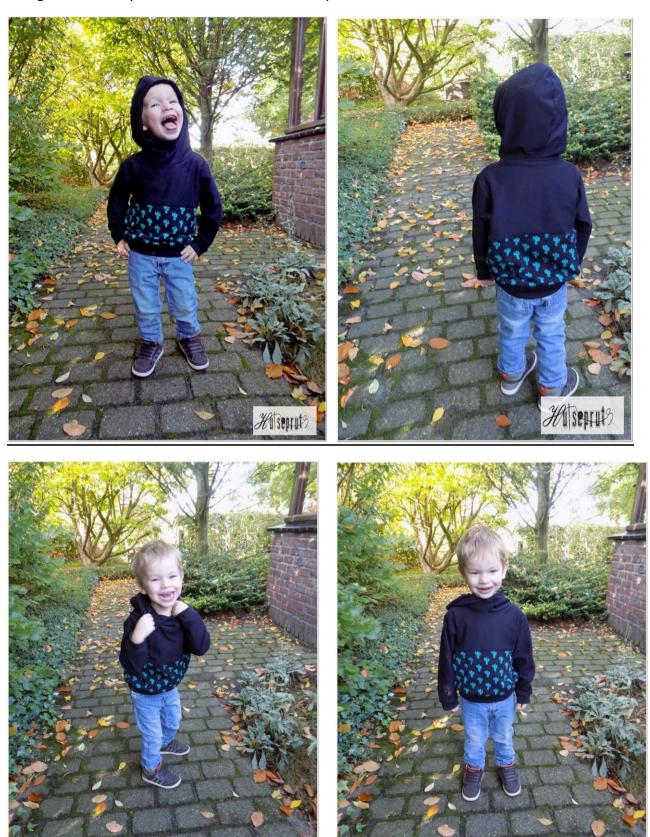

r testing.











 $\hbox{@}$  Ser Gawain Knight top by Mother Grimm 2017. All rights reserved 14

# Knight top by Kathryn Barker – Posh frocks for tiny tots

Curved armour piping front Two pauldrons









## Knight top by Amy Myers - https://sewmanyadventures.wordpress.com

Curved front
Two pauldrons
Applique panel crest – testers own
French terry and quilted French terry









#### Plain top by Amy Myers -https://sewmanyadventures.wordpress.com

Plain unblocked top with Visor armour Cotton lycra- quilted FT visor







# Plain top by Bonnie Lloyd -https://www.facebook.com/FreshAirAndButtons/

French Terry main, CL arms and sherpa hood lining







18







## Plain top by Ondinneke van Hoof - http://hutsepruts.blogspot.be

Straight blocked top front and back – French terry





39 sepruts



39 septials

# Plain Top- Mother Grimm

Straight blocked front and back – Cotton Lycra













# Plain top by Vicki Bartley

Curved blocked top – cotton lycra













# <u>Plain top by Isis Quinones</u> -<u>Www.instagram.com/motherofhorus</u>

French Terry





# Plain top by Bee King

## Curved blocked top









## Plain top by Laura Slade of Little Rainbows

#### Curved blocked top with armour crest piping

#### Cotton lycra







## Plain top by Laura Slade of Little Rainbows

Curved block top with folded piping

Cotton lycra with teddy lining hood











## Knight top by Randi Dueck

Straight blocked top with armour crest piping front and back and visor

Holographic fabric and cotton lycra









# Plain top by Mary O'Connor

Curved blocked front