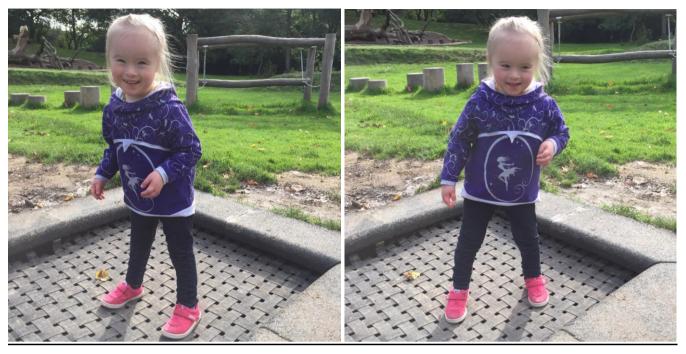

lain unblocked top with Visor armour Cotton lycra- quilted FT visor







# Plain top by Bonnie Lloyd -https://www.facebook.com/FreshAirAndButtons/

French Terry main, CL arms and sherpa hood lining







18







## Plain top by Ondinneke van Hoof - http://hutsepruts.blogspot.be

Straight blocked top front and back – French terry





39 sepruts



39 septials

# Plain Top- Mother Grimm

Straight blocked front and back – Cotton Lycra













# Plain top by Vicki Bartley

Curved blocked top – cotton lycra













# <u>Plain top by Isis Quinones</u> -<u>Www.instagram.com/motherofhorus</u>

French Terry





# Plain top by Bee King

## Curved blocked top









## Plain top by Laura Slade of Little Rainbows

#### Curved blocked top with armour crest piping

#### Cotton lycra







## Plain top by Laura Slade of Little Rainbows

Curved block top with folded piping

Cotton lycra with teddy lining hood











## Knight top by Randi Dueck

Straight blocked top with armour crest piping front and back and visor

Holographic fabric and cotton lycra









# Plain top by Mary O'Connor

Curved blocked front

Cotton Lycra





# Plain top by Kez Halliday of Jaze fabrics

Curved blocked front with armour crest piping – cotton Lycra











 $\hbox{@}$  Ser Gawain Knight top by Mother Grimm 2017. All rights reserved 28

# Plain top by Debbie Purcell