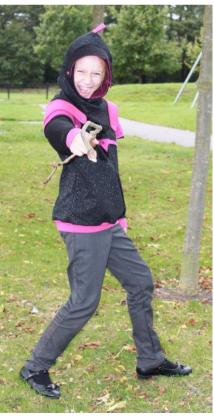

## Knight top - by Sasha Powell Wiggles and Curly whiskers

Curved front

Stitched in place one pauldron set

Visor and crest are initial testing version – they were made smaller after testing.