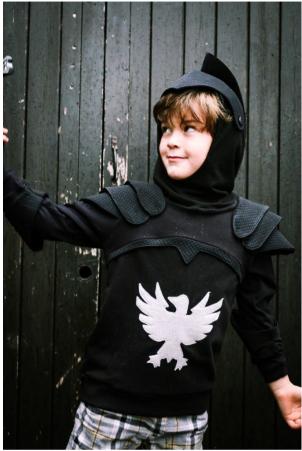

on – they were made smaller after testing.













## **Knight top by Jana Hill-Dyble**

Curved front

Two pauldrons -Crest fixed in place with popper Quilted French terry armour pieces

Sparkle fabric and cotton lycra





13









# Knight top by Gina Jachimowicz Mautz

Curved armour front and back One pauldron set Cotton lycra

Visor and crest are initial testing version – they were made smaller after testing.











 $\hbox{@}$  Ser Gawain Knight top by Mother Grimm 2017. All rights reserved 14

# Knight top by Kathryn Barker – Posh frocks for tiny tots

Curved armour piping front Two pauldrons









## Knight top by Amy Myers - https://sewmanyadventures.wordpress.com

Curved front
Two pauldrons
Applique panel crest – testers own
French terry and quilted French terry









#### Plain top by Amy Myers -https://sewmanyadventures.wordpress.com

Plain unblocked top with Visor armour Cotton lycra- quilted FT visor







# Plain top by Bonnie Lloyd -https://www.facebook.com/FreshAirAndButtons/

French Terry main, CL arms and sherpa hood lining







18







## Plain top by Ondinneke van Hoof - http://hutsepruts.blogspot.be

Straight blocked top front and back – French terry





39 sepruts



39 septials

# Plain Top- Mother Grimm

Straight blocked front and back – Cotton Lycra













# Plain top by Vicki Bartley

Curved blocked top – cotton lycra













# <u>Plain top by Isis Quinones</u> -<u>Www.instagram.com/motherofhorus</u>

French Terry





# Plain top by Bee King

## Curved blocked top









## Plain top by Laura Slade of Little Ra