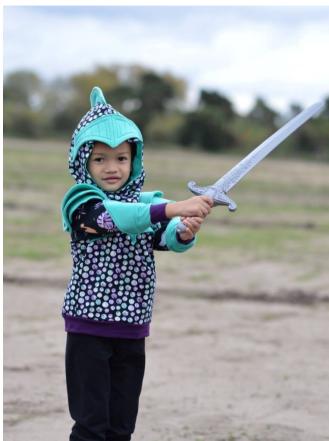

## Knight top – by Kez Halliday of Jaze fabrics

Curved blocked top
Two pauldrons
Cotton lycra throughout