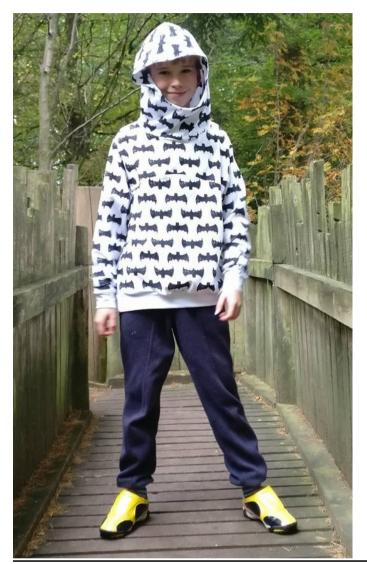

# **Knight top by Tiara Cameroon**

Curved front and back (back not armoured)
Two pauldrons
Visor decoration – testers own idea
French terry and cotton lycra