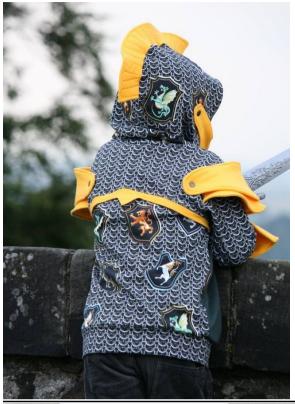

## Knight top – by Kez Halliday of Jaze fabrics

Curved blocked top
Two pauldrons
Cotton lycra throughout