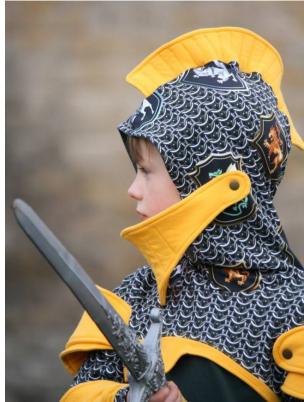

## Knight top – by Kez Halliday of Jaze fabrics

Curved blocked top
Two pauldrons
Cotton lycra throughout