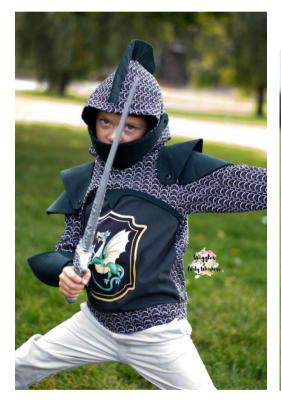

## Knight top by Isis Quinones - Www.instagram.com/motherofhorus

Curved front and plain back
Two pauldrons
Applique panel crest – testers own
French terry and cotton lycra