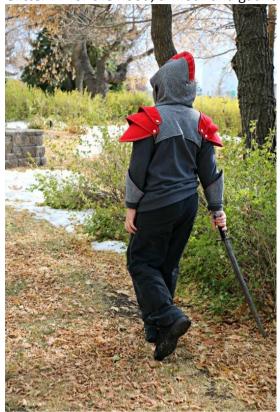

## Knight top - by Sasha Powell Wiggles and Curly whiskers

Curved front

Stitched in place one pauldron set

Visor and crest are initial testing version – they were made smaller after testing.