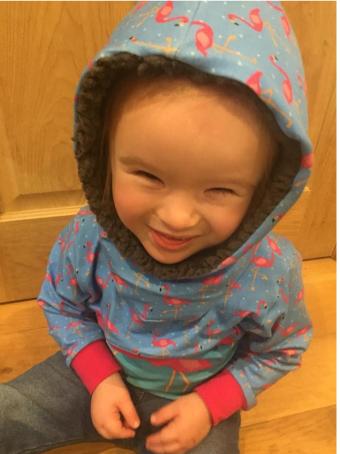

AirAndButtons/

French Terry main, CL arms and sherpa hood lining







18







## Plain top by Ondinneke van Hoof - http://hutsepruts.blogspot.be

Straight blocked top front and back – French terry





39 sepruts



39 septials

# Plain Top- Mother Grimm

Straight blocked front and back – Cotton Lycra













# Plain top by Vicki Bartley

Curved blocked top – cotton lycra













# <u>Plain top by Isis Quinones</u> -<u>Www.instagram.com/motherofhorus</u>

French Terry





# Plain top by Bee King

## Curved blocked top









## Plain top by Laura Slade of Little Rainbows

#### Curved blocked top with armour crest piping

#### Cotton lycra







## Plain top by Laura Slade of Little Rainbows

Curved block top with folded piping

Cotton lycra with teddy lining hood











## Knight top by Randi Dueck

Straight blocked top with armour crest piping front and back and visor

Holographic fabric and cotton lycra









# Plain top by Mary O'Connor

Curved blocked front

Cotton Lycra





# Plain top by Kez Halliday of Jaze fabrics

Curved blocked front with armour crest piping – cotton Lycra











 $\hbox{@}$  Ser Gawain Knight top by Mother Grimm 2017. All rights reserved 28

# Plain top by Debbie Purcell