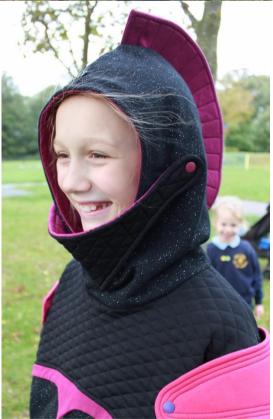

## **Knight Top by Kristen Wilson**

Curved blocked front with armour piping – curved back, no piping Two pauldrons

Glitter FT for the hood, armour and gauntlets. CL for the remaining.

 $\hbox{@}$  Ser Gawain Knight top by Mother Grimm 2017. All rights reserved 10