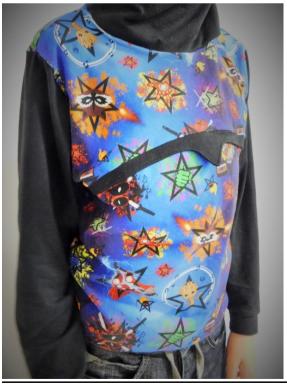

#### **Knight top by Mara Curtis of Moose tale designs**

Curved front
Applique heradlry panel – testers own
Two pauldrons
Armour decoration top stitching – testers design
Light weight French terry