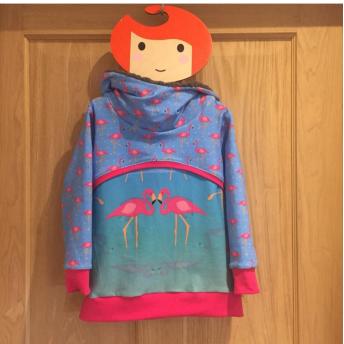

reshAirAndButtons/

French Terry main, CL arms and sherpa hood lining







18







## Plain top by Ondinneke van Hoof - http://hutsepruts.blogspot.be

Straight blocked top front and back – French terry





39 sepruts



39 septials

# Plain Top- Mother Grimm

Straight blocked front and back – Cotton Lycra













# Plain top by Vicki Bartley

Curved blocked top – cotton lycra













# <u>Plain top by Isis Quinones</u> -<u>Www.instagram.com/motherofhorus</u>

French Terry





# Plain top by Bee King

## Curved blocked top









## Plain top by Laura Slade of Little Rainbows

#### Curved blocked top with armour crest piping

#### Cotton lycra







## Plain top by Laura Slade of Little Rainbows

Curved block top with folded piping

Cotton lycra with teddy lining hood











## Knight top by Randi Dueck

Straight blocked top with armour crest piping front and back and visor

Holographic fabric and cotton lycra









# Plain top by Mary O'Connor

Curved blocked front

Cotton Lycra





# Plain top by Kez Halliday of Jaze fabrics

Curved blocked front with armour crest piping – cotton Lycra











 $\hbox{@}$  Ser Gawain Knight top by Mother Grimm 2017. All rights reserved 28

# Plain top by Debbie Purcell