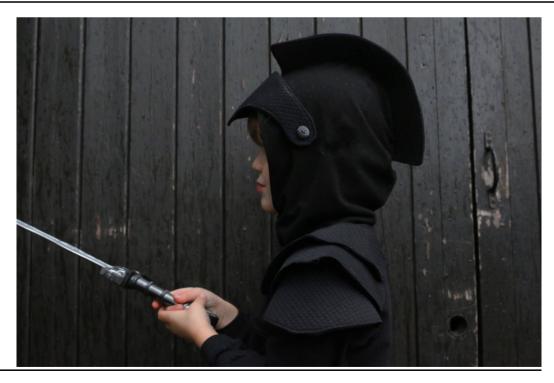

– they were made smaller after testing.













## **Knight top by Jana Hill-Dyble**

Curved front

Two pauldrons -Crest fixed in place with popper Quilted French terry armour pieces

Sparkle fabric and cotton lycra





13









# Knight top by Gina Jachimowicz Mautz

Curved armour front and back One pauldron set Cotton lycra

Visor and crest are initial testing version – they were made smaller after testing.











 $\hbox{@}$  Ser Gawain Knight top by Mother Grimm 2017. All rights reserved 14

# Knight top by Kathryn Barker – Posh frocks for tiny tots

Curved armour piping front Two pauldrons









## Knight top by Amy Myers - https://sewmanyadventures.wordpress.com

Curved front
Two pauldrons
Applique panel crest – testers own
French terry and quilted French terry









#### Plain top by Amy Myers -https://sewmanyadventures.wordpress.com

Plain unblocked top with Visor armour Cotton lycra- quilted FT visor







# Plain top by Bonnie Lloyd -https://www.facebook.com/FreshAirAndButtons/

French Terry main, CL arms and sherpa hood lining







18







## Plain top by Ondinneke van Hoof - http://hutsepruts.blogspot.be

Straight blocked top front and back – French terry





39 sepruts



39 septials

# Plain Top- Mother Grimm

Straight blocked front and back – Cotton Lycra













# Plain top by Vicki Bartley

Curved blocked top – cotton lycra













# <u>Plain top by Isis Quinones</u> -<u>Www.instagram.com/motherofhorus</u>

French Terry





# Plain top by Bee King

## Curved blocked top









## Plain top by Laura Slade of Little Rain