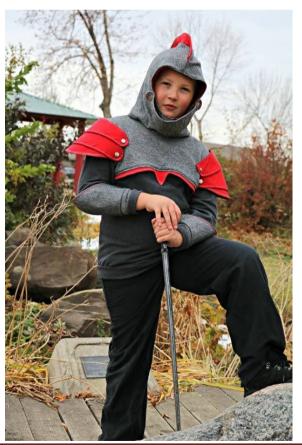

#### **Knight top by Mara Curtis of Moose tale designs**

Curved front
Applique heradlry panel – testers own
Two pauldrons
Armour decoration top stitching – testers design
Light weight French terry