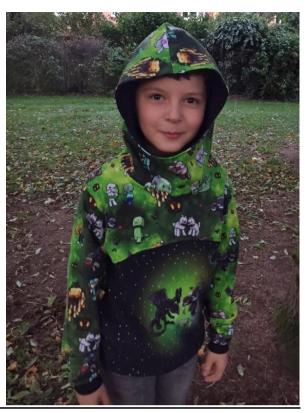

## Knight top – by Kez Halliday of Jaze fabrics

Curved blocked top
Two pauldrons
Cotton lycra throughout