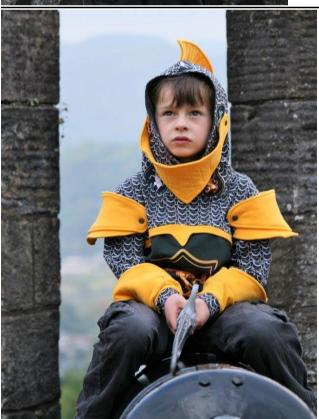

## Knight top – by Kez Halliday of Jaze fabrics

Curved blocked top
Two pauldrons
Cotton lycra throughout