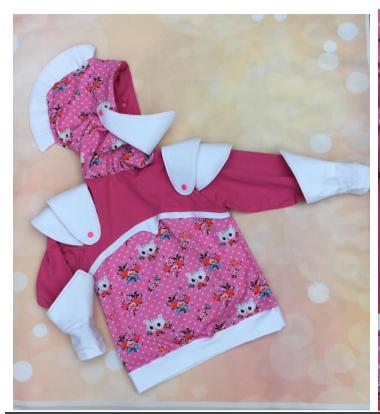

#### Plain top by Amy Myers -https://sewmanyadventures.wordpress.com

Plain unblocked top with Visor armour Cotton lycra- quilted FT visor