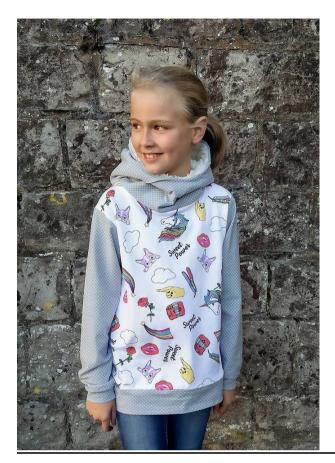

# Plain top by Bonnie Lloyd -https://www.facebook.com/FreshAirAndButtons/

French Terry main, CL arms and sherpa hood lining

18

## Plain top by Ondinneke van Hoof - http://hutsepruts.blogspot.be

Straight blocked top front and back – French terry

39 sepruts

39 septials