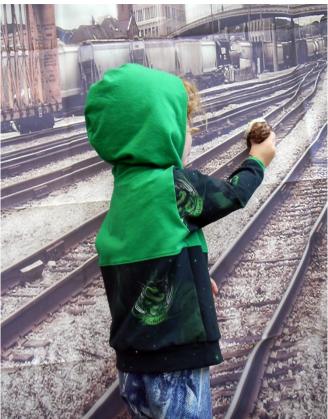

ght top by Kathryn Barker – Posh frocks for tiny tots

Curved armour piping front Two pauldrons









## Knight top by Amy Myers - https://sewmanyadventures.wordpress.com

Curved front
Two pauldrons
Applique panel crest – testers own
French terry and quilted French terry









#### Plain top by Amy Myers -https://sewmanyadventures.wordpress.com

Plain unblocked top with Visor armour Cotton lycra- quilted FT visor







# Plain top by Bonnie Lloyd -https://www.facebook.com/FreshAirAndButtons/

French Terry main, CL arms and sherpa hood lining







18







## Plain top by Ondinneke van Hoof - http://hutsepruts.blogspot.be

Straight blocked top front and back – French terry





39 sepruts



39 septials

# Plain Top- Mother Grimm

Straight blocked front and back – Cotton Lycra













# Plain top by Vicki Bartley

Curved blocked top – cotton lycra













# <u>Plain top by Isis Quinones</u> -<u>Www.instagram.com/motherofhorus</u>

French Terry





# Plain top by Bee King

## Curved blocked top









## Plain top by Laura Slade of Little Rainbows

#### Curved blocked top with armour crest piping

#### Cotton lycra







## Plain top by Laura Slade of Little Rainbows

Curved block top with folded piping

Cotton lycra with teddy lining hood











## Knight top by Randi Dueck

Straight blocked top with armour crest piping front and back and visor

Holographic fabric and cotton lycra









# Plain top by Mary O'Connor

Curved blocked front

Cotton Lycra





# Plain top by Kez Halliday of Jaze fabrics

Curved blocked front with armour crest piping